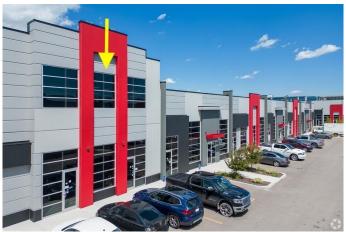

# \$1,170,000 - 3235, 6520 36 Street Ne, Calgary

MLS® #A2235560

\$1,170,000

0 Bedroom, 0.00 Bathroom, Commercial on 0.00 Acres

Saddleridge Industrial, Calgary, Alberta

Welcome To #3235-6520 36 Street NE located UPSTAIRS at the Metro Mall BOOSTING 3900 sellable SQFT. This unit is conveniently located off BUSY 36 ST NE leading to the Airport Tunnel. These modern units are available for possession immediately. This trendy building offers a range of mixed-use opportunities from Retail, Office, to Light Industrial, and is perfect for businesses looking for ample space to thrive.. All units are single title and can be sold individually. Located just a few minutes drive from the Calgary International Airport and within walking distance to the LRT, this unit is highly accessible and conveniently situated. The building comes with ample parking spaces for both customers and employees, providing ease of access and convenience to all. The unit's I-B zoning also makes it ideal for a wide range of uses, such as medical facilities, exercise and fitness studios, yoga studios, financial services, restaurants and bars, and even post-secondary institutions (subject to city approvals)

#### **Community Information**

Address 3235, 6520 36 Street Ne

Subdivision Saddleridge Industrial

City Calgary
County Calgary
Province Alberta
Postal Code T3J 4C8