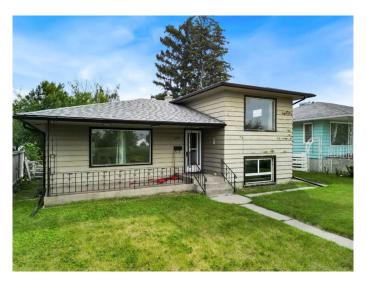

# \$838,000 - 2472 Capitol Hill Crescent Nw, Calgary

MLS® #A2235488

## \$838,000

6 Bedroom, 3.00 Bathroom, 1,075 sqft Residential on 0.14 Acres

Banff Trail, Calgary, Alberta

This property is a prime location/opportunity for Developers/Investors or Homeowners that would like to build their equity to maximize the home value. This home sits on a 50 ft x 120 ft lot. Ideally situated a close walk to the U of Calgary, 10 minutes to Downtown, shopping schools, parks. Banff Trail LRT station. This home features newer shingles(2019) newer hot water tank, and some newer windows

Built in 1953

# **Essential Information**

MLS® # A2235488 Price \$838,000

Bedrooms 6
Bathrooms 3.00

Full Baths 3

Square Footage 1,075 Acres 0.14 Year Built 1953

Type Residential
Sub-Type Detached
Style 4 Level Split

Status Active