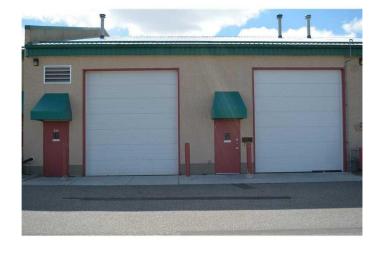

### \$3,000

0 Bedroom, 0.00 Bathroom, Commercial on 0.00 Acres

McCall, Calgary, Alberta

Perfect location for light industry such as cabinet or furniture making or warehousing. Fully insulated and heated by ceiling mount gas furnace. Enter by the large roll door or by the man door. This unit is sub-divided separate the work area from the storage.