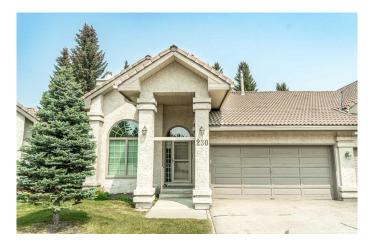

# \$774,900 - 230 Palisbriar Park Sw, Calgary

MLS® #A2230459

#### \$774,900

3 Bedroom, 3.00 Bathroom, 1,391 sqft Residential on 0.00 Acres

Palliser, Calgary, Alberta

\*\* Please click on "Videos" for 3D tour \*\* Welcome to a renovated, very well cared for WALKOUT villa in very desirable Palisbriar Park! Very seldom do these units come up for sale! Amazing features include: 1+2 bedrooms, over 2700 sq ft total developed space, insulated/drywalled double attached garage, wood burning fireplace on main floor, gas fireplace in basement, towering 23 ft vaulted ceilings, main floor laundry, good sized deck with BBQ gas line, stunning basement wet bar, large dining space with built-in butler counter, no neighbours behind, upgraded window coverings, main floor den, real hardwood floors and much more! Location is outstanding - tucked in very desirable Palliser, close to all amenities, walking paths 1 block away and very easy access to all major routes! Complex is fabulous - great neighbours, very well run and healthy reserve fund. Condo fee covers - grass cutting, snow shoveling, most exterior maintenance and professional management. Clean and ready for new owners - Immediate possession!

## **Community Information**

| Address     | 230 Palisbriar Park Sw |
|-------------|------------------------|
| Subdivision | Palliser               |
| City        | Calgary                |
| County      | Calgary                |
| Province    | Alberta                |
| Postal Code | T2V 5H6                |