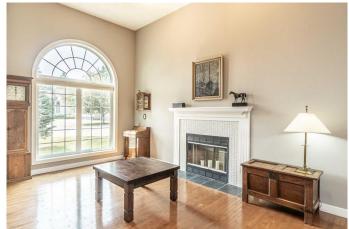

#### \$774,900

3 Bedroom, 3.00 Bathroom, 1,391 sqft Residential on 0.00 Acres

Palliser, Calgary, Alberta

\*\* Please click on "Videos" for 3D tour \*\* Welcome to a renovated, very well cared for WALKOUT villa in very desirable Palisbriar Park! Very seldom do these units come up for sale! Amazing features include: 1+2 bedrooms, over 2700 sq ft total developed space, insulated/drywalled double attached garage, wood burning fireplace on main floor, gas fireplace in basement, towering 23 ft vaulted ceilings, main floor laundry, good sized deck with BBQ gas line, stunning basement wet bar, large dining space with built-in butler counter, no neighbours behind, upgraded window coverings, main floor den, real hardwood floors and much more! Location is outstanding - tucked in very desirable Palliser, close to all amenities, walking paths 1 block away and very easy access to all major routes! Complex is fabulous - great neighbours, very well run and healthy reserve fund. Condo fee covers - grass cutting, snow shoveling, most exterior maintenance and professional management. Clean and ready for new owners - Immediate possession!

### Interior

| Interior Features | Central Vacuum, Closet Organizers, Double Vanity, Granite Counters,<br>High Ceilings, No Animal Home, No Smoking Home, Open Floorplan,<br>Skylight(s), Storage, Vaulted Ceiling(s), Walk-In Closet(s), Wet Bar |
|-------------------|----------------------------------------------------------------------------------------------------------------------------------------------------------------------------------------------------------------|
| Appliances        | Dishwasher, Dryer, Electric Stove, Garage Control(s), Microwave Hood Fan, Refrigerator, Washer, Window Coverings                                                                                               |
| Heating           | Forced Air, Natural Gas                                                                                                                                                                                        |
| Cooling           | Central Air                                                                                                                                                                                                    |
| Fireplace         | Yes                                                                                                                                                                                                            |
| # of Fireplaces   | 1                                                                                                                                                                                                              |
| Fireplaces        | Living Room, Wood Burning                                                                                                                                                                                      |
| Has Basement      | Yes                                                                                                                                                                                                            |
| Basement          | Finished, Full, Walk-Out                                                                                                                                                                                       |