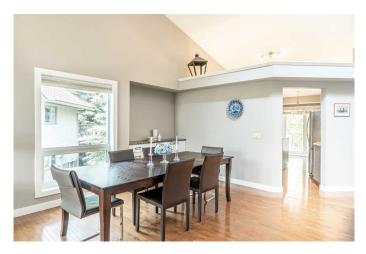

#### \$774,900

3 Bedroom, 3.00 Bathroom, 1,391 sqft Residential on 0.00 Acres

Palliser, Calgary, Alberta

\*\* Please click on "Videos" for 3D tour \*\* Welcome to a renovated, very well cared for WALKOUT villa in very desirable Palisbriar Park! Very seldom do these units come up for sale! Amazing features include: 1+2 bedrooms, over 2700 sq ft total developed space, insulated/drywalled double attached garage, wood burning fireplace on main floor, gas fireplace in basement, towering 23 ft vaulted ceilings, main floor laundry, good sized deck with BBQ gas line, stunning basement wet bar, large dining space with built-in butler counter, no neighbours behind, upgraded window coverings, main floor den, real hardwood floors and much more! Location is outstanding - tucked in very desirable Palliser, close to all amenities, walking paths 1 block away and very easy access to all major routes! Complex is fabulous - great neighbours, very well run and healthy reserve fund. Condo fee covers - grass cutting, snow shoveling, most exterior maintenance and professional management. Clean and ready for new owners - Immediate possession!

### Interior

| Interior Features | Central Vacuum, Closet Organizers, Double Vanity, Granite Counters,<br>High Ceilings, No Animal Home, No Smoking Home, Open Floorplan,<br>Skylight(s), Storage, Vaulted Ceiling(s), Walk-In Closet(s), Wet Bar |
|-------------------|----------------------------------------------------------------------------------------------------------------------------------------------------------------------------------------------------------------|
| Appliances        | Dishwasher, Dryer, Electric Stove, Garage Control(s), Microwave Hood Fan, Refrigerator, Washer, Window Coverings                                                                                               |
| Heating           | Forced Air, Natural Gas                                                                                                                                                                                        |
| Cooling           | Central Air                                                                                                                                                                                                    |
| Fireplace         | Yes                                                                                                                                                                                                            |
| # of Fireplaces   | 1                                                                                                                                                                                                              |
| Fireplaces        | Living Room, Wood Burning                                                                                                                                                                                      |
| Has Basement      | Yes                                                                                                                                                                                                            |
| Basement          | Finished, Full, Walk-Out                                                                                                                                                                                       |