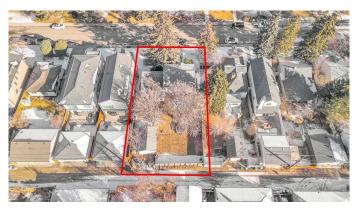

# \$950,000

3 Bedroom, 1.00 Bathroom, 1,388 sqft Residential on 0.18 Acres

Tuxedo Park, Calgary, Alberta

Developers & Investors! A rare opportunity to secure a massive 62.5' x 125' lot in the highly sought-after inner-city community of Tuxedo Park. Currently zoned R-C2, with potential for increased density pending the city's proposed blanket re-zoning. This expansive lot offers endless redevelopment possibilities and features a desirable south-facing backyard. Clean title and (non-compliant) RPR available. While there is no access to the house, you are welcome to walk the property. Oversized lots like this are a rare findâ€"don't miss this exceptional investment opportunity!

#### **Exterior**

Exterior Features Other

Lot Description Front Yard, Lawn, Level, Many Trees, Rectangular Lot

Roof Asphalt Shingle

Construction Stucco

Foundation Poured Concrete