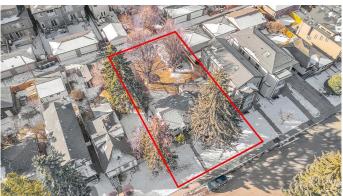

# \$950,000

3 Bedroom, 1.00 Bathroom, 1,388 sqft Residential on 0.18 Acres

Tuxedo Park, Calgary, Alberta

Developers & Investors! A rare opportunity to secure a massive 62.5' x 125' lot in the highly sought-after inner-city community of Tuxedo Park. Currently zoned R-C2, with potential for increased density pending the city's proposed blanket re-zoning. This expansive lot offers endless redevelopment possibilities and features a desirable south-facing backyard. Clean title and (non-compliant) RPR available. While there is no access to the house, you are welcome to walk the property. Oversized lots like this are a rare findâ€"don't miss this exceptional investment opportunity!

#### **Exterior**

Exterior Features Other

Lot Description Front Yard, Lawn, Level, Many Trees, Rectangular Lot

Roof Asphalt Shingle

Construction Stucco

Foundation Poured Concrete