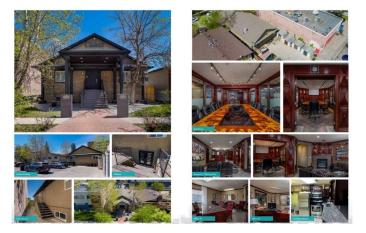

#### \$1,950,000

0 Bedroom, 0.00 Bathroom, Commercial on 0.14 Acres

Killarney/Glengarry, Calgary, Alberta

Click Brochure Link for more details\*\* First time ever to market as a commercial offering. The original structure was built in 1900 and then fully redeveloped and expanded in size in 1999. Pride of ownership is evident throughout and the interior design and layout provides a high end client experience well suited for any type of owner/occupier professional service office including law, accounting and wealth management. The building is well parked with both onsite staff parking and ample free street parking for clients and visitors. Despite only being a four minute drive from Calgary's downtown core, the property is located in a very convenient and non-congested area just off of 17th Avenue SW. Additionally, the property is only a 7 minute walk to the Shaganappi Point LRT station.