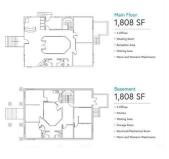

r more details\*\* First time ever to market as a commercial offering. The original structure was built in 1900 and then fully redeveloped and expanded in size in 1999. Pride of ownership is evident throughout and the interior design and layout provides a high end client experience well suited for any type of owner/occupier professional service office including law, accounting and wealth management. The building is well parked with both onsite staff parking and ample free street parking for clients and visitors. Despite only being a four minute drive from Calgary's downtown core, the property is located in a very convenient and non-congested area just off of 17th Avenue SW. Additionally, the property is only a 7 minute walk to the Shaganappi Point LRT station.



Site Plan



Floor Plans



Built in 1900

#### **Essential Information**

| MLS® #     | A2227810    |
|------------|-------------|
| Price      | \$1,950,000 |
| Bathrooms  | 0.00        |
| Acres      | 0.14        |
| Year Built | 1900        |

| Туре     | Commercial |
|----------|------------|
| Sub-Type | Office     |
| Status   | Active     |

## **Community Information**

| Address     | 1912 26a Street Sw  |
|-------------|---------------------|
| Subdivision | Killarney/Glengarry |
| City        | Calgary             |
| County      | Calgary             |
| Province    | Alberta             |
| Postal Code | T3E 2B7             |

### **Additional Information**

| Date Listed    | June 16th, 2025 |
|----------------|-----------------|
| Days on Market | 83              |
| Zoning         | MU-1 f4.5h23