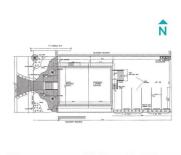

rochure Link for more details\*\* First time ever to market as a commercial offering. The original structure was built in 1900 and then fully redeveloped and expanded in size in 1999. Pride of ownership is evident throughout and the interior design and layout provides a high end client experience well suited for any type of owner/occupier professional service office including law, accounting and wealth management. The building is well parked with both onsite staff parking and ample free street parking for clients and visitors. Despite only being a four minute drive from Calgary's downtown core, the property is located in a very convenient and non-congested area just off of 17th Avenue SW. Additionally, the property is only a 7 minute walk to the Shaganappi Point LRT station.



Site Plan



Floor Plans



Built in 1900

#### **Essential Information**

| MLS® #     | A2227810    |
|------------|-------------|
| Price      | \$1,950,000 |
| Bathrooms  | 0.00        |
| Acres      | 0.14        |
| Year Built | 1900        |

| Туре     | Commercial |
|----------|------------|
| Sub-Type | Office     |
| Status   | Active     |

## **Community Information**

| Address     | 1912 26a Street Sw  |
|-------------|---------------------|
| Subdivision | Killarney/Glengarry |
| City        | Calgary             |
| County      | Calgary             |
| Province    | Alberta             |
| Postal Code | T3E 2B7             |

### **Additional Information**

| Date Listed    | June 16th, 2025 |
|----------------|-----------------|
| Days on Market | 83              |
| Zoning