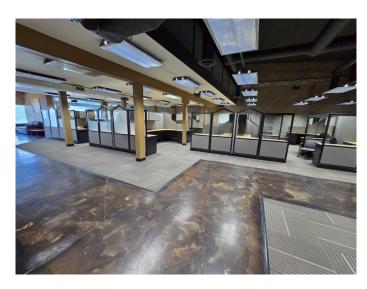

# **\$8 - 123, 2340 Pegasus Way Ne, Calgary**

MLS® #A2224500

\$8

0 Bedroom, 0.00 Bathroom, Commercial on 0.00 Acres

Pegasus, Calgary, Alberta

Calling all office users! Available for sublease, this expansive industrial office offers over 12,000 sqft of flexible space, perfect for a growing business or team. Featuring high ceilings and a variety of functional workspaces, this property includes: 21 open workstations for collaborative work; 10 private offices (4 with exterior doors, ideal for meeting rooms or executive spaces); Open-concept mezzanine with 2 additional offices: Filing/storage room to keep your operations organized; Restrooms conveniently located on each floor; A drive-in bay; An exercise room with a private shower and storage lockers for employee convenience; A spacious kitchen and eating area perfect for breaks and team meals; 29 assigned parking stalls, ensuring ample parking for your team and visitors. Located just minutes from the Calgary International Airport, with easy access to major routes including Barlow Trail and McKnight Blvd, and bus stops nearby. This location is ideal for businesses seeking both convenience and accessibility. --Sublease term expires December 31, 2027. Incentives are available for incoming sub-tenants.

## Interior

Interior Features High Ceilings, Open Floorplan