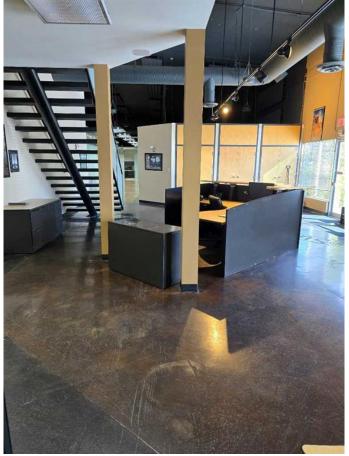

# **\$8 - 123, 2340 Pegasus Way Ne, Calgary**

MLS® #A2224500

\$8

0 Bedroom, 0.00 Bathroom, Commercial on 0.00 Acres

Pegasus, Calgary, Alberta

Calling all office users! Available for sublease, this expansive industrial office offers over 12,000 sqft of flexible space, perfect for a growing business or team. Featuring high ceilings and a variety of functional workspaces, this property includes: 21 open workstations for collaborative work; 10 private offices (4 with exterior doors, ideal for meeting rooms or executive spaces); Open-concept mezzanine with 2 additional offices: Filing/storage room to keep your operations organized; Restrooms conveniently located on each floor; A drive-in bay; An exercise room with a private shower and storage lockers for employee convenience; A spacious kitchen and eating area perfect for breaks and team meals; 29 assigned parking stalls, ensuring ample parking for your team and visitors. Located just minutes from the Calgary International Airport, with easy access to major routes including Barlow Trail and McKnight Blvd, and bus stops nearby. This location is ideal for businesses seeking both convenience and accessibility. --Sublease term expires December 31, 2027. Incentives are available for incoming sub-tenants.

## Interior

Interior Features High Ceilings, Open Floorplan