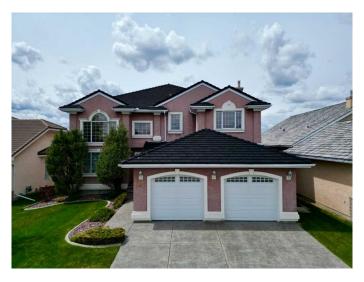

# \$1,200,000 - 142 Sceptre Close Nw, Calgary

MLS® #A2223988

## \$1,200,000

5 Bedroom, 4.00 Bathroom, 2,759 sqft Residential on 0.17 Acres

Scenic Acres, Calgary, Alberta

Tucked away in the mature, well-established community of Scenic Acres, this exceptional home blends comfort, elegance, and beautiful mountain views! Inside, the layout is thoughtfully designed with both daily living and entertaining in mind. The main level welcomes you with a bright living room off the front entrance, framed by soaring vaulted ceilings and expansive windows that flood the space with natural light. This open concept continues seamlessly into the spacious dining room, perfect for hosting gatherings. The nearby family room is a cozy yet refined space featuring vaulted ceilings, a fireplace with tile surround, and beautiful built-in wooden bookcases that add character and warmth. The kitchen is a functional space with stainless steel appliances, white cabinetry, and a charming window above the sink that looks out to the lush backyard. A walk-in pantry adds convenience, while the kitchen flows effortlessly into the eating nook. Here, you'II enjoy your morning coffee or casual meals while taking in views of the majestic mountains. Step outside to the upper back deck to experience those views in full, along with the serene beauty of your lovely landscaped backyard, complete with mature trees and a well maintained lawn. The main level is complete with a great sized laundry & mud room space, access to your oversized double car garage and a 2pc powder room. Upstairs, the primary suite is a true retreat. Vaulted ceilings add airiness, and the