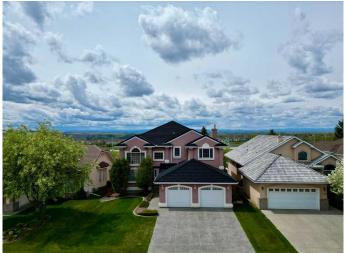

## \$1,200,000

5 Bedroom, 4.00 Bathroom, 2,759 sqft Residential on 0.17 Acres

Scenic Acres, Calgary, Alberta

Tucked away in the mature, well-established community of Scenic Acres, this exceptional home blends comfort, elegance, and beautiful mountain views! Inside, the layout is thoughtfully designed with both daily living and entertaining in mind. The main level welcomes you with a bright living room off the front entrance, framed by soaring vaulted ceilings and expansive windows that flood the space with natural light. This open concept continues seamlessly into the spacious dining room, perfect for hosting gatherings. The nearby family room is a cozy yet refined space featuring vaulted ceilings, a fireplace with tile surround, and beautiful built-in wooden bookcases that add character and warmth. The kitchen is a functional space with stainless steel appliances, white cabinetry, and a charming window above the sink that looks out to the lush backyard. A walk-in pantry adds convenience, while the kitchen flows effortlessly into the eating nook. Here, you'II enjoy your morning coffee or casual meals while taking in views of the majestic mountains. Step outside to the upper back deck to experience those views in full, along with the serene beauty of your lovely landscaped backyard, complete with mature trees and a well maintained lawn. The main level is complete with a great sized laundry & mud room space, access to your oversized double car garage and a 2pc powder room. Upstairs, the primary suite is a true retreat. Vaulted ceilings add airiness, and the

#### **Exterior**

Exterior Features Other

Lot Description Back Yard, Few Trees, Landscaped, Lawn, No Neighbours Behind,

Rectangular Lot

Roof Rubber
Construction Stucco

Foundation Poured Concrete