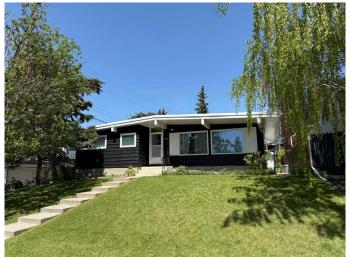

# \$749,900

3 Bedroom, 2.00 Bathroom, 1,248 sqft Residential on 0.13 Acres

Lakeview, Calgary, Alberta

Welcome to a well appointed bungalow located in the highly sought after community of Lakeview! FIRST TIME LISTED! Recent updates were a new AC unit & most of the windows on the main floor were done 3 years ago. This spacious bungalow, located on a quiet street, is perfect for a first time buyer or starter family home. Main floor contains 3 bedrooms up, 1.5 bathrooms and kitchen overlooking backyard. Separate entrance at rear of property which allows for opportunities in the basement. A large backyard with an oversized garage awaits. Home is in close proximity to Weaselhead Flats and many walking trails. Quick access to Glenmore and Crowchild Trail allows for easy commuting.

#### **Exterior**

Exterior Features Garden

Lot Description Back Lane, Corner Lot, Front Yard, Landscaped, Rectangular Lot

Roof Asphalt Shingle Construction Wood Siding

Foundation Poured Concrete