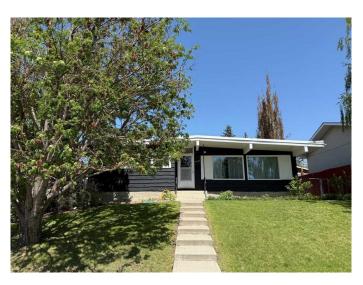

# \$749,900

3 Bedroom, 2.00 Bathroom, 1,248 sqft Residential on 0.13 Acres

Lakeview, Calgary, Alberta

Welcome to a well appointed bungalow located in the highly sought after community of Lakeview! FIRST TIME LISTED! Recent updates were a new AC unit & most of the windows on the main floor were done 3 years ago. This spacious bungalow, located on a quiet street, is perfect for a first time buyer or starter family home. Main floor contains 3 bedrooms up, 1.5 bathrooms and kitchen overlooking backyard. Separate entrance at rear of property which allows for opportunities in the basement. A large backyard with an oversized garage awaits. Home is in close proximity to Weaselhead Flats and many walking trails. Quick access to Glenmore and Crowchild Trail allows for easy commuting.

#### **Exterior**

Exterior Features Garden

Lot Description Back Lane, Corner Lot, Front Yard, Landscaped, Rectangular Lot

Roof Asphalt Shingle Construction Wood Siding

Foundation Poured Concrete