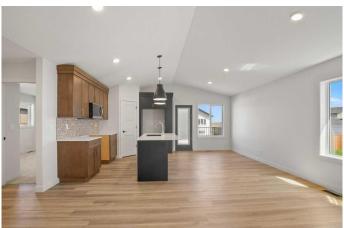

## \$559,900

4 Bedroom, 3.00 Bathroom, 1,126 sqft Residential on 0.10 Acres

Oxford Landing, Penhold, Alberta

Stunning is the best way to describe True-Line Homes Newest Show Home located in the Amazing Community Oxford Landing in Penhold!!! The Interior Decorators really out did it on this Stunning Executive Fully Developed Bilevel! Gorgeous Upgraded Kitchen with Quartz Countertops, Stunning Cabinetry, 9' Ceilings on Main Floor, Primary Bedroom with large walk-in closet, gorgeous 4 piece ensuite, Double Attached Garage with Dry Sump, Rough in for Overhead Heater, Fully Insulated, Sunstop Low E argon filled windows, R60 Insulation. Limited Lifetime Architectural Shingles, and a 10 year New Home Warranty! If you love QUALITY, this is your home!

#### Interior

Interior Features High Ceilings, See Remarks, Vinyl Windows

Appliances Dishwasher, Microwave Hood Fan

Heating Forced Air, Natural Gas, High Efficiency

Cooling None
Has Basement Yes

Basement Finished, Full