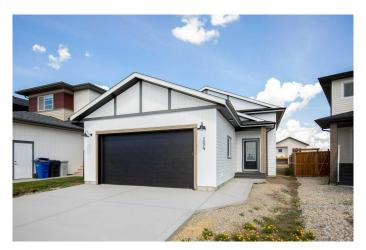

## \$559,900

4 Bedroom, 3.00 Bathroom, 1,126 sqft Residential on 0.10 Acres

Oxford Landing, Penhold, Alberta

Stunning is the best way to describe True-Line Homes Newest Show Home located in the Amazing Community Oxford Landing in Penhold!!! The Interior Decorators really out did it on this Stunning Executive Fully Developed Bilevel! Gorgeous Upgraded Kitchen with Quartz Countertops, Stunning Cabinetry, 9' Ceilings on Main Floor, Primary Bedroom with large walk-in closet, gorgeous 4 piece ensuite, Double Attached Garage with Dry Sump, Rough in for Overhead Heater, Fully Insulated, Sunstop Low E argon filled windows, R60 Insulation. Limited Lifetime Architectural Shingles, and a 10 year New Home Warranty! If you love QUALITY, this is your home!

#### Interior

Interior Features High Ceilings, See Remarks, Vinyl Windows

Appliances Dishwasher, Microwave Hood Fan

Heating Forced Air, Natural Gas, High Efficiency

Cooling None
Has Basement Yes

Basement Finished, Full