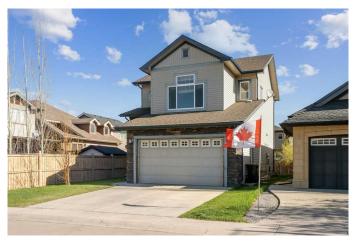

## \$650,000

4 Bedroom, 4.00 Bathroom, 1,828 sqft Residential on 0.10 Acres

Montrose., High River, Alberta

Welcome to your new home offering over 2,500 sq ft of developed living space in one of High River's most sought-after communities. As you enter, a split-level landing provides easy access in both directionsâ€"head down to the attached garage and a convenient half bath, or step up into the bright, open-concept main floor designed for seamless everyday living. Flooded with natural light, the living room, dining room, and kitchen flow seamlessly together, creating an inviting atmosphere for both everyday living and entertaining. Rich hardwood flooring and dark cabinetry are beautifully contrasted by lighter finishes, allowing for a range of interior design styles. The kitchen features a granite-topped island, built-in pantry, and ample cupboard space. Sliding doors off the dining area lead directly to the backyardâ€"perfect for summer BBQs and outdoor enjoyment. Upstairs, a spacious bonus room provides a cozy retreat. The three bedrooms are thoughtfully separated from the main living areas for added privacy. The generous primary suite includes a walk-in closet and a luxurious five-piece ensuite with double sinks, a separate shower, tub, and toilet. The second-floor laundry room adds everyday convenience. The fully finished basement expands your living space with a fourth bedroom, a large recreation area, a wet bar or secondary kitchen, and a full bathroomâ€"ideal for guests, teens, or multi-generational living. This home is vacant

and move-in ready. Don't miss your chance to make it yoursâ€"book your showing today!