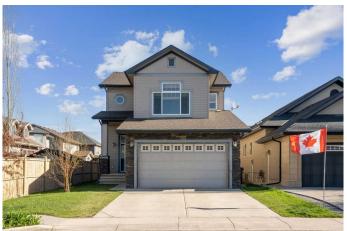

## \$650,000

4 Bedroom, 4.00 Bathroom, 1,828 sqft Residential on 0.10 Acres

Montrose., High River, Alberta

Welcome to your new home offering over 2,500 sq ft of developed living space in one of High River's most sought-after communities. As you enter, a split-level landing provides easy access in both directionsâ€"head down to the attached garage and a convenient half bath, or step up into the bright, open-concept main floor designed for seamless everyday living. Flooded with natural light, the living room, dining room, and kitchen flow seamlessly together, creating an inviting atmosphere for both everyday living and entertaining. Rich hardwood flooring and dark cabinetry are beautifully contrasted by lighter finishes, allowing for a range of interior design styles. The kitchen features a granite-topped island, built-in pantry, and ample cupboard space. Sliding doors off the dining area lead directly to the backyardâ€"perfect for summer BBQs and outdoor enjoyment. Upstairs, a spacious bonus room provides a cozy retreat. The three bedrooms are thoughtfully separated from the main living areas for added privacy. The generous primary suite includes a walk-in closet and a luxurious five-piece ensuite with double sinks, a separate shower, tub, and toilet. The second-floor laundry room adds everyday convenience. The fully finished basement expands your living space with a fourth bedroom, a large recreation area, a wet bar or secondary kitchen, and a full bathroomâ€"ideal for guests, teens, or multi-generational living. This home is vacant

and move-in ready. Don't miss your chance to make it yoursâ€"book your showing today!