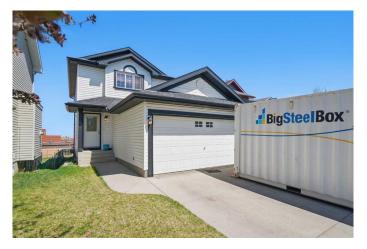

#### \$615,000

3 Bedroom, 3.00 Bathroom, 1,386 sqft Residential on 0.08 Acres

Bridlewood, Calgary, Alberta

Pride of ownership shines through in this beautifully maintained 2-storey home, offered by only its second owner. Nestled in a prime location backing onto a school, this property offers the rare combination of quiet privacy, stunning city views, and unbeatable convenience.

#### **Essential Information**

| MLS® #   | A2217838  |
|----------|-----------|
| Price    | \$615,000 |
| Bedrooms | 3         |

| Bathrooms      | 3.00        |
|----------------|-------------|
| Full Baths     | 2           |
| Half Baths     | 1           |
| Square Footage | 1,386       |
| Acres          | 0.08        |
| Year Built     | 1999        |
| Туре           | Residential |
| Sub-Type       | Detached    |
| Style          | 2 Storey    |
| Status         | Active      |