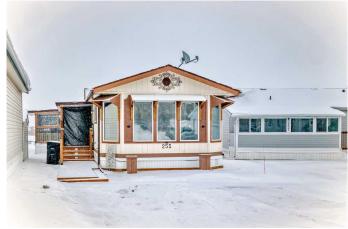

## \$210,000

3 Bedroom, 2.00 Bathroom, 1,218 sqft Mobile on 0.00 Acres

Ranch Estates, Strathmore, Alberta

Move In Now. Immediate Possession. Main Floor Living at Best. All Decked Out. Prime Location. Overlooks the Soccer Fields. Backyard East Exposure. Open Views. Shed Included. Central Air Conditioner and Furnace New. Retirement Community of Choice .Pet Friendly with Board Approval. Covered Deck 33x 10. Back Patio 13x10

**Amenities** 

Parking Spaces 2

Parking Driveway, Off Street

Interior

Appliances Central Air Conditioner, Dishwasher, Electric Stove, Refrigerator,

Washer/Dryer

Heating Forced Air Cooling Central Air

**Exterior** 