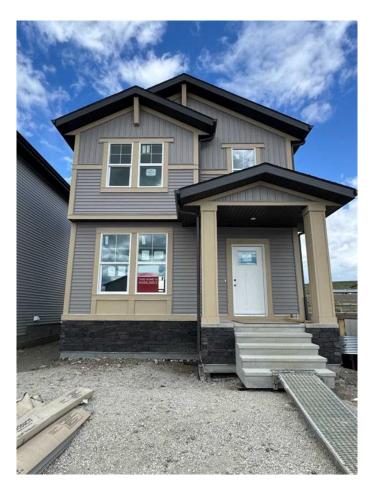

## \$589,900 - 430 Heartland Way, Cochrane

MLS® #A2217577

## \$589,900

3 Bedroom, 3.00 Bathroom, 1,508 sqft Residential on 0.08 Acres

Heartland, Cochrane, Alberta

Welcome to 430 Heartland Way in Cochrane, a bright and inviting home offering over 1,500 square feet of well-designed living space in the desirable community of Heartland. Built by Daytona Homes, this property combines comfort, flexibility, and value, perfect for first-time buyers, young families, or those looking to downsize without compromising on quality.

As you step through the front door, you're welcomed into a charming foyer that sets the tone for the home's warm and open layout. To your left, a comfortable great room offers the perfect space to relax or entertain, with natural flow into the kitchen and rear dining nook. Whether you're cooking up a weeknight dinner or gathering with friends, the open-concept design keeps everyone connected. At the back of the main floor, a two-piece bathroom and convenient storage space add practical touches that make daily living easier.

While this home does not currently include a garage, a rear parking pad is already in place, leaving room for future development to suit your needs.

Located in the growing community of Heartland, known for its beautiful views, family-friendly streets, and quick access to Cochrane's amenities, 430 Heartland Way delivers more than just a comfortable layout, it's a smart investment in a thriving neighborhood. Daytona Homes is now offering a limited time promotion to add a garage for only 20,000..... HALF PRICE! With the purchase of this home!