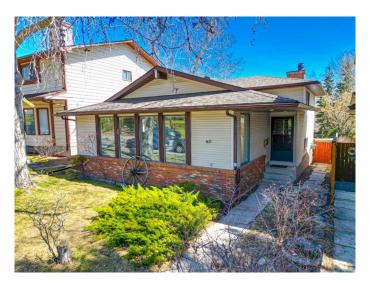

## \$648,846 - 40 Edgeford Road Nw, Calgary

MLS® #A2216755

## \$648,846

4 Bedroom, 3.00 Bathroom, 1,256 sqft Residential on 0.10 Acres

Edgemont, Calgary, Alberta

40 Edgeford Road NW | 1,836 SF Of Developed Living Area | Four-Level Split Home Backing Onto A Park | 3 Bedroom Home Boasts Spacious Living Areas, Large Windows With A Cozy Corner Brick Fireplace On The Lower Level, Perfect For Relaxing Evenings.

## **Essential Information**

MLS® # A2216755 Price \$648,846

Bedrooms 4

Bathrooms 3.00

Full Baths 3

Square Footage 1,256 Acres 0.10 Year Built 1979

Type Residential
Sub-Type Detached
Style 4 Level Split

Status Active

## **Community Information**

Address 40 Edgeford Road Nw

Subdivision Edgemont
City Calgary
County Calgary
Province Alberta

Postal Code T3A 2S6

**Amenities** 

Parking Spaces 2

Parking Double Garage Detached, Garage Door Opener, Alley Access, Garage