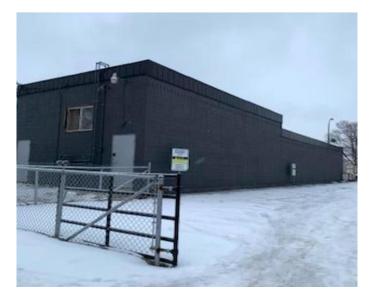

### \$436,500

0 Bedroom, 0.00 Bathroom, Commercial on 0.07 Acres

Senator Buchanan, Lethbridge, Alberta

Prime retail opportunity with excellent storefront exposure on highly trafficked 13 Street North in Lethbridge. This versatile space offers both street front and rear alley access, along with convenient customer and staff parking. The building footprint measures ±2,500 sq. ft. with a full basement and sits on 3,126 sq. ft. (0.072 acres) of land in Lethbridge North. Ideally situated near major amenities including Tim Hortons, Centre Village and Westminster Mall, Scotia Bank, Growers Direct Florist, and No Frills Grocery, this location ensures steady foot and vehicle traffic.