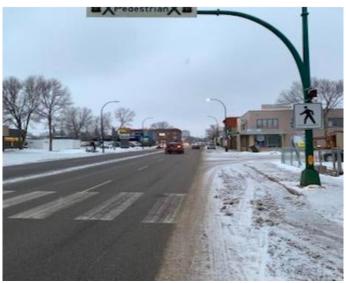

### \$436,500

0 Bedroom, 0.00 Bathroom, Commercial on 0.07 Acres

Senator Buchanan, Lethbridge, Alberta

Prime retail opportunity with excellent storefront exposure on highly trafficked 13 Street North in Lethbridge. This versatile space offers both street front and rear alley access, along with convenient customer and staff parking. The building footprint measures ±2,500 sq. ft. with a full basement and sits on 3,126 sq. ft. (0.072 acres) of land in Lethbridge North. Ideally situated near major amenities including Tim Hortons, Centre Village and Westminster Mall, Scotia Bank, Growers Direct Florist, and No Frills Grocery, this location ensures steady foot and vehicle traffic.