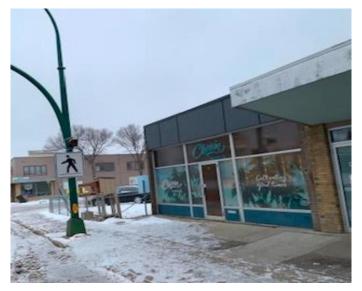

### \$436,500

0 Bedroom, 0.00 Bathroom, Commercial on 0.07 Acres

Senator Buchanan, Lethbridge, Alberta

Prime retail opportunity with excellent storefront exposure on highly trafficked 13 Street North in Lethbridge. This versatile space offers both street front and rear alley access, along with convenient customer and staff parking. The building footprint measures ±2,500 sq. ft. with a full basement and sits on 3,126 sq. ft. (0.072 acres) of land in Lethbridge North. Ideally situated near major amenities including Tim Hortons, Centre Village and Westminster Mall, Scotia Bank, Growers Direct Florist, and No Frills Grocery, this location ensures steady foot and vehicle traffic.