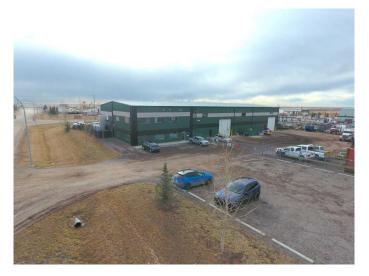

## \$6,950,000

0 Bedroom, 0.00 Bathroom, Commercial on 4.40 Acres

Shepard Industrial, Calgary, Alberta

• Unique stand-alone
Service/Manufacturing building with yard in
Shepard
Industrial Business Park
• Great location with quick access to Stoney
Trail and Glenmore Trail SE
• Ready for 10 Ton Bridge Crane with
18'+ hook height
• Electric Gates and doors

## **Essential Information**

MLS® # A2215623

Price \$6,950,000

Bathrooms 0.00

Acres 4.40

Year Built 2018

Type Commercial

Sub-Type Industrial

# **Community Information**

Address 9055 Innovation Avenue Se

Subdivision Shepard Industrial

City Calgary
County Calgary
Province Alberta

Postal Code T3S 0B5