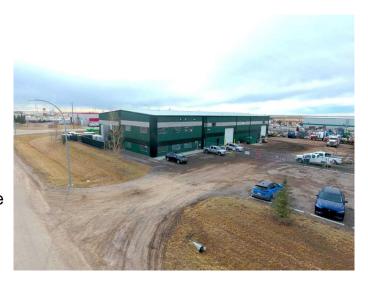

## \$6,950,000

0 Bedroom, 0.00 Bathroom, Commercial on 4.40 Acres

Shepard Industrial, Calgary, Alberta

• Unique stand-alone
Service/Manufacturing building with yard in
Shepard
Industrial Business Park
• Great location with quick access to Stoney
Trail and Glenmore Trail SE
• Ready for 10 Ton Bridge Crane with
18'+ hook height
• Electric Gates and doors

## **Essential Information**

MLS® # A2215623

Price \$6,950,000

Bathrooms 0.00

Acres 4.40

Year Built 2018

Type Commercial

Sub-Type Industrial

# **Community Information**

Address 9055 Innovation Avenue Se

Subdivision Shepard Industrial

City Calgary
County Calgary
Province Alberta

Postal Code T3S 0B5