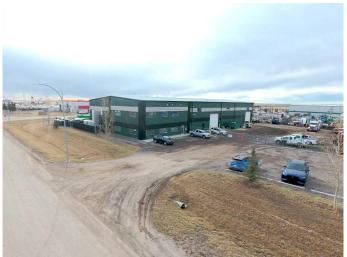

## \$6,950,000

0 Bedroom, 0.00 Bathroom, Commercial on 4.40 Acres

Shepard Industrial, Calgary, Alberta

• Unique stand-alone
Service/Manufacturing building with yard in
Shepard
Industrial Business Park
• Great location with quick access to Stoney
Trail and Glenmore Trail SE
• Ready for 10 Ton Bridge Crane with
18'+ hook height
• Electric Gates and doors

## **Essential Information**

MLS® # A2215623

Price \$6,950,000

Bathrooms 0.00

Acres 4.40

Year Built 2018

Type Commercial

Sub-Type Industrial

# **Community Information**

Address 9055 Innovation Avenue Se

Subdivision Shepard Industrial

City Calgary
County Calgary
Province Alberta

Postal Code T3S 0B5