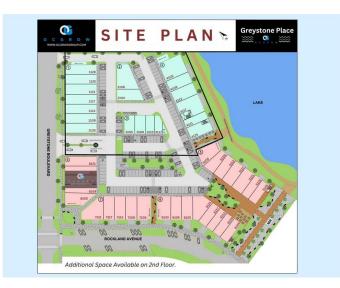

## \$1,027,500

0 Bedroom, 0.00 Bathroom, Commercial on 0.00 Acres

Greystone, Cochrane, Alberta

Welcome to Greystone, Cochrane's premier new luxury waterfront community, developed by Ocgrow Group, the largest developer in the area. Located along the scenic Bow River, Greystone offers an exceptional opportunity to own or lease high-end retail space in one of Canada's fastest-growing municipalities. Surrounded by new residential developments and key amenities such as the brand-new Co-op grocery store and the Spray Lake Sawmills (SLS) Family Sports Centre, Greystone is designed as a connected live, work, and play community. Retail opportunities for sale/lease include medical clinics, pharmacies, optical centres, rolled ice cream shops, franchise restaurants, boutique retail, and many other high-end commercial uses. Perfectly positioned just 10 minutes from Calgary's NW C-Train station, 30 minutes from Calgary International Airport, and only 45 minutes from Banff National Park, Greystone combines urban convenience with natural beauty, making it the ideal location for businesses looking to thrive in a dynamic and luxurious setting. At Greystone, an exceptional selection of luxury retail and commercial spaces is available, thoughtfully curated to accommodate premier uses. Opportunities include medical and pharmacy services, optical boutiques, specialty dessert concepts like rolled ice cream, leading franchise restaurants, hair/nail salon, high-end retail shops, wellness studios, and professional

offices. Designed to elevate the experience for both businesses and customers, these spaces offer premium visibility, elegant architecture, and direct access to a thriving, upscale waterfront community. Greystone invites visionary brands and entrepreneurs to be part of this landmark destination where lifestyle, commerce, and community meet. Note - 1000-2500+ square feet available for sale or lease!

# **Community Information**

Address 1125, 422 Greystone Boulevard

Subdivision Greystone City Cochrane

County Rocky View County

Province Alberta
Postal Code T4C 0A2