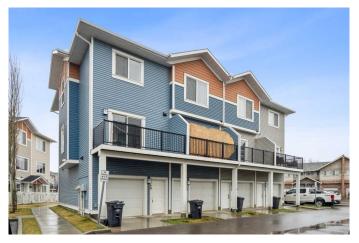

## \$360,000

3 Bedroom, 3.00 Bathroom, 1,492 sqft Residential on 0.04 Acres

NONE, High River, Alberta

3 bedroom, 2 full bathroom, 1 half bathroom townhome in the serene community of High River, offering a perfect blend of modern living and natural beauty. This 3 story home features a single garage and driveway for convenient parking. The ground floor boasts a bright office, tons of storage and a half bathroom. The open concept second floor is perfect for entertaining and living, with a spacious kitchen, dining, and living room area. The third floor offers three comfortable bedrooms and 2 full bathroom. The master bedroom has an en-suite with a shower. Escape the city hustle without sacrificing convenience and enjoy the refreshing prairie air in this idyllic townhome.

#### **Essential Information**

MLS® # A2215069 Price \$360,000

Bedrooms 3

Bathrooms 3.00

Full Baths 2

Half Baths 1

Square Footage 1,492 Acres 0.04 Year Built 2014

Type Residential

Sub-Type Row/Townhouse

Style 3 Storey

Status Active