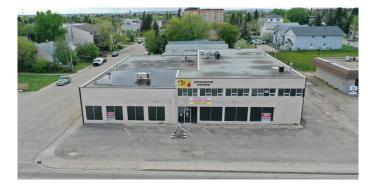

#### \$8

0 Bedroom, 0.00 Bathroom, Commercial on 0.00 Acres

VLA Montrose, Grande Prairie, Alberta

Fabulous location for a Second Floor Retail! This 2100 SQFT mixed use commercial space has abundance of windows for a bright and cheery show room! Centrally located with lots of parking in front and alongside this building for customers. Lease is NNN. Book your showing today. Immediate Possession Base \$1,400 + Comm Costs \$1,197 = \$2,597 + GST (Includes Utilities!!!) Grab this great space today!

# **Community Information**

| Address     | 201, 10404 100 Street |
|-------------|-----------------------|
| Subdivision | VLA Montrose          |
| City        | Grande Prairie        |
| County      | Grande Prairie        |
| Province    | Alberta               |
| Postal Code | t8v2m2                |