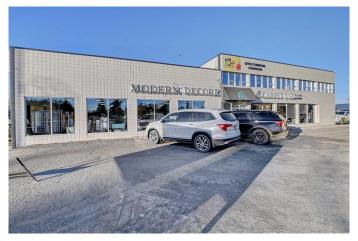

#### \$8

0 Bedroom, 0.00 Bathroom, Commercial on 0.00 Acres

VLA Montrose, Grande Prairie, Alberta

Fabulous location for a Second Floor Retail! This 2100 SQFT mixed use commercial space has abundance of windows for a bright and cheery show room! Centrally located with lots of parking in front and alongside this building for customers. Lease is NNN. Book your showing today. Immediate Possession Base \$1,400 + Comm Costs \$1,197 = \$2,597 + GST (Includes Utilities!!!) Grab this great space today!

# **Community Information**

| Address     | 201, 10404 100 Street |
|-------------|-----------------------|
| Subdivision | VLA Montrose          |
| City        | Grande Prairie        |
| County      | Grande Prairie        |
| Province    | Alberta               |
| Postal Code | t8v2m2                |