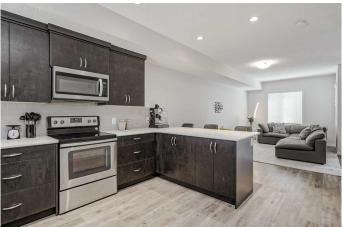

# \$500,000

3 Bedroom, 3.00 Bathroom, 1,414 sqft Residential on 0.02 Acres

Nolan Hill, Calgary, Alberta

\*OPEN HOUSE (s) Saturday and Sunday April 26 & 27 from 12pm to 4pm \*Welcome to this beautifully maintained two-storey townhome in the vibrant community of Nolan Hill, offering over 1,651 sq. ft. of developed living space. With 3 bedrooms, 2.5 bathrooms, a den, and a double attached garage, this home is perfect for families, professionals, or anyone looking for both space and style. From the moment you walk in, you'II be impressed by the open-concept layout featuring 9-foot ceilings, fresh paint throughout, stylish laminate plank flooring, and an abundance of natural light. The thoughtfully designed kitchen stands out with sleek quartz countertops, soft-close cabinetry, ample storage, stainless steel Whirlpool appliances, a timeless subway tile backsplash, and a convenient breakfast bar. Just off the main living area, a spacious private balcony with a natural gas hookup provides the perfect spot for morning coffee or year-round grilling.