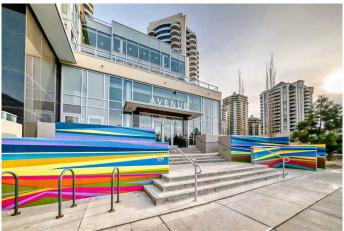

## \$399,900

1 Bedroom, 1.00 Bathroom, 630 sqft Residential on 0.00 Acres

Downtown West End, Calgary, Alberta

Welcome to Avenue West End, The Ultimate in Exclusive Riverside living - The floor to ceiling windows, capture the river and mountain views from all rooms. One of a kind unit with 2 balconies, one oversized measuring 14X11 facing the River. Premium Interior finishes including dual fridges, a "Cressey Kitchen" quartz countertops, gas stove, integrated appliance, wide plank floors, A/C, walk-in closet, heated floors in the bathroom, Heated Underground parking and storage locker and more. Building is pet friendly with Concierge service and after hours security. State of the Art fitness center, workshop, bike storage, heated visitor parking all just steps from downtown or Kensington. walk to the C train is 3 minutes, or take the Bow River Pathways. You must see this unit !!

#### **Amenities**

Amenities Bicycle Storage, Fitness Center, Garbage Chute, Visitor Parking,

Workshop

Parking Spaces 1

Parking Stall, Underground