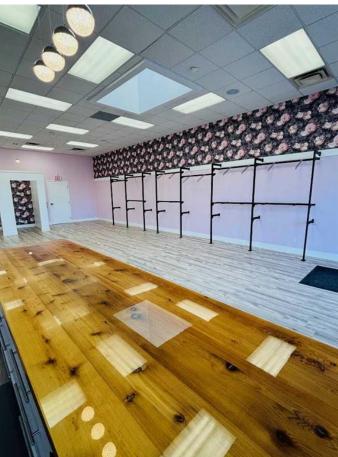

#### \$15

0 Bedroom, 0.00 Bathroom, Commercial on 0.00 Acres

NONE, Medicine Hat, Alberta

Looking for a great retail space in Medicine Hat? This space in Kingsway Crossing has been thoughtfully decorated, has loads of natural light including a skylight, a large front retail area with change rooms, rear storage area with kitchenette, office, washroom and rear entrance from rear parking lot, plus is professionally managed by a locally licensed firm. Starting at \$15.00NNN plus \$7.50/sq.ft. estimated occupancy costs per annum or \$2,880.00 plus GST, per month, plus separately metered utilities. Average monthly utilities are \$250.00 plus GST. Available immediately! Five year lease term preferred including an annual escalation.