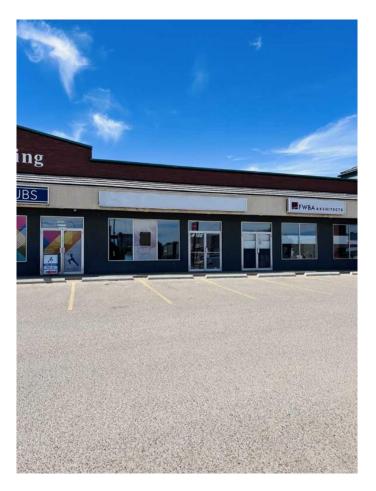

# \$15 - 108, 1310 Kingsway Avenue Se, Medicine Hat

MLS® #A2211841

#### \$15

0 Bedroom, 0.00 Bathroom, Commercial on 0.00 Acres

NONE, Medicine Hat, Alberta

Looking for a great retail space in Medicine Hat? This space in Kingsway Crossing has been thoughtfully decorated, has loads of natural light including a skylight, a large front retail area with change rooms, rear storage area with kitchenette, office, washroom and rear entrance from rear parking lot, plus is professionally managed by a locally licensed firm. Starting at \$15.00NNN plus \$7.50/sq.ft. estimated occupancy costs per annum or \$2,880.00 plus GST, per month, plus separately metered utilities. Average monthly utilities are \$250.00 plus GST. Available immediately! Five year lease term preferred including an annual escalation.