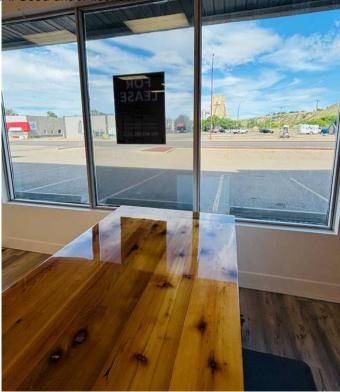

#### \$15

0 Bedroom, 0.00 Bathroom, Commercial on 0.00 Acres

NONE, Medicine Hat, Alberta

Looking for a great retail space in Medicine Hat? This space in Kingsway Crossing has been thoughtfully decorated, has loads of natural light including a skylight, a large front retail area with change rooms, rear storage area with kitchenette, office, washroom and rear entrance from rear parking lot, plus is professionally managed by a locally licensed firm. Starting at \$15.00NNN plus \$7.50/sq.ft. estimated occupancy costs per annum or \$2,880.00 plus GST, per month, plus separately metered utilities. Average monthly utilities are \$250.00 plus GST. Available immediately! Five year lease term preferred including an annual escalation.