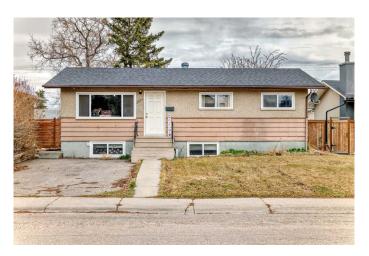

# \$519,000 - 2224 38 Street Se, Calgary

MLS® #A2211192

### \$519,000

5 Bedroom, 2.00 Bathroom, 919 sqft Residential on 0.14 Acres

Forest Lawn, Calgary, Alberta

Updated 3+2 Bedroom Bungalow on a Spacious R-GC Lot!

This charming home features a bright living room with large windows and laminate flooring throughout the main level. The open-concept kitchen and dining nook create a welcoming, functional space. Enjoy the peace of mind that comes with updates completed approximately 5 years ago, including the roof/shingles, windows, flooring, and an upgraded electrical panel.

Built in 1958