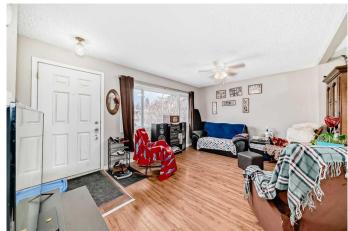

### \$519,000

5 Bedroom, 2.00 Bathroom, 919 sqft Residential on 0.14 Acres

Forest Lawn, Calgary, Alberta

Updated 3+2 Bedroom Bungalow on a Spacious R-GC Lot!

This charming home features a bright living room with large windows and laminate flooring throughout the main level. The open-concept kitchen and dining nook create a welcoming, functional space. Enjoy the peace of mind that comes with updates completed approximately 5 years ago, including the roof/shingles, windows, flooring, and an upgraded electrical panel.