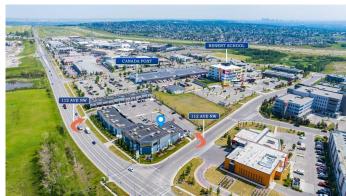

## \$38

0 Bedroom, 0.00 Bathroom, Commercial on 2.55 Acres

Royal Vista., Calgary, Alberta

Great opportunity to LEASE a Retail Bay in Royal Vista NW. Located in the heart of the well-developed Royal Vista, this prime 1,466 SqFt retail bay offers an excellent opportunity for business owners. Occupies the same block as Renert School â€" ranked #1 elementary school in Alberta by Fraser Institute Report. Situated very close to various educational and afterschool establishments, and numerous other retail businesses, schools, and communities, this location is ideal for various business ventures. Potential uses for the space include a Educational facility, Place of Worship-Small, physiotherapy clinic, Pharmacy, Medical Clinic, massage therapy, optician/eye clinic, fast food outlet, beauty shop, dollar store, convenience store, grocery store, law office, accounting office, laser esthetics, donair shop, restaurant, jewelry store, professional services, photography studio, music store, pet store, gift shop, ice cream/frozen yogurt shop, and more. Please refer to the City of Calgary Direct Control (DC) 50D2022 land use bylaws for more available uses. The unit comes with improvements inside like reception/greeting front, work area, 2 washrooms, storage room/office etc. The building is perfectly located on Corner with outstanding visibility from 112 Avenue NW and Royal Vista Link NW. The plaza offers 2 points of access including direct access from 112 Ave NW and ample parking with 143 parking stalls, 12 bike stalls and loading stalls. The unit has rear door and back signage that provides