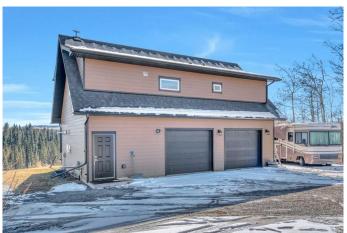

# \$899,900

1 Bedroom, 1.00 Bathroom, 1,385 sqft Residential on 1.95 Acres

Lineham Crossing, Rural Foothills County, Alberta

Discover Your Dream Retreat on the Sheep River! Perched atop the stunning Sheep River, this unique property offers breathtaking views that stretch to the horizon, making it feel like you can reach out and touch the majestic Rocky Mountains. Just 3 km west of Turner Valley and a short 17 km drive to Kananaskis Country, this location is perfect for outdoor enthusiasts and those seeking tranquility. The current owner envisioned grand plans but has already created a beautiful carriage house suite above an oversized double garage. Custom-built by Ryan Homes, the exterior boasts durable Hardie Board siding, while the interior welcomes you with a spacious foyer complete with a utility room and laundry area. The 28 x 32 double garage is fully finished, HEATED and insulated, making it ideal for storage, parking, or a workshop. Step into the exquisite carriage house unit above, featuring a southwest-facing deck that offers views so captivating, they'll leave you breathless. The open-concept design includes a large primary suite, a stylish kitchen with stainless steel appliances, quartz countertops, and an extra-large pantry, all seamlessly connected to the cozy living area. This property is not just a home; it's an incredible opportunity! No expense was spared on the water system, shared well and 3300 gallon underground cistern and a mound septic system (2019),

## **Amenities**

Parking Spaces 4

Parking Double Garage Attached

# of Garages 2