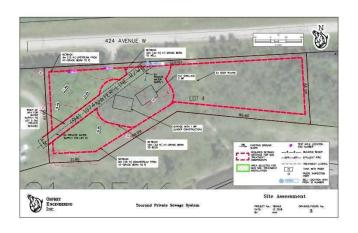

# \$899,900

1 Bedroom, 1.00 Bathroom, 1,385 sqft Residential on 1.95 Acres

Lineham Crossing, Rural Foothills County, Alberta

Discover Your Dream Retreat on the Sheep River! Perched atop the stunning Sheep River, this unique property offers breathtaking views that stretch to the horizon, making it feel like you can reach out and touch the majestic Rocky Mountains. Just 3 km west of Turner Valley and a short 17 km drive to Kananaskis Country, this location is perfect for outdoor enthusiasts and those seeking tranquility. The current owner envisioned grand plans but has already created a beautiful carriage house suite above an oversized double garage. Custom-built by Ryan Homes, the exterior boasts durable Hardie Board siding, while the interior welcomes you with a spacious foyer complete with a utility room and laundry area. The 28 x 32 double garage is fully finished, HEATED and insulated, making it ideal for storage, parking, or a workshop. Step into the exquisite carriage house unit above, featuring a southwest-facing deck that offers views so captivating, they'll leave you breathless. The open-concept design includes a large primary suite, a stylish kitchen with stainless steel appliances, quartz countertops, and an extra-large pantry, all seamlessly connected to the cozy living area. This property is not just a home; it's an incredible opportunity! No expense was spared on the water system, shared well and 3300 gallon underground cistern and a mound septic system (2019),

both large enough to accommodate that second residence-did I mention RV pad next to house with power and septic dump.

Bonus-power to the gate and attached greenhouse in the back. Whether you envision it as a holding property for your dream home, a charming Airbnb, or a peaceful country getaway from the hustle and bustle of city life, the possibilities are endless. Don't miss your chance to own this picturesque haven!