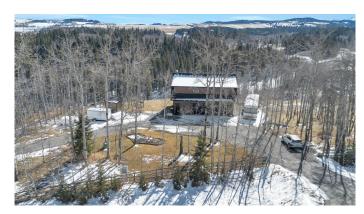

# \$899,900

1 Bedroom, 1.00 Bathroom, 1,385 sqft Residential on 1.95 Acres

Lineham Crossing, Rural Foothills County, Alberta

Discover Your Dream Retreat on the Sheep River! Perched atop the stunning Sheep River, this unique property offers breathtaking views that stretch to the horizon, making it feel like you can reach out and touch the majestic Rocky Mountains. Just 3 km west of Turner Valley and a short 17 km drive to Kananaskis Country, this location is perfect for outdoor enthusiasts and those seeking tranquility. The current owner envisioned grand plans but has already created a beautiful carriage house suite above an oversized double garage. Custom-built by Ryan Homes, the exterior boasts durable Hardie Board siding, while the interior welcomes you with a spacious foyer complete with a utility room and laundry area. The 28 x 32 double garage is fully finished, HEATED and insulated, making it ideal for storage, parking, or a workshop. Step into the exquisite carriage house unit above, featuring a southwest-facing deck that offers views so captivating, they'll leave you breathless. The open-concept design includes a large primary suite, a stylish kitchen with stainless steel appliances, quartz countertops, and an extra-large pantry, all seamlessly connected to the cozy living area. This property is not just a home; it's an incredible opportunity! No expense was spared on the water system, shared well and 3300 gallon underground cistern and a mound septic system (2019),

both large enough to accommodate that second residence-did I mention RV pad next to house with power and septic dump.

Bonus-power to the gate and attached greenhouse in the back. Whether you envision it as a holding property for your dream home, a charming Airbnb, or a peaceful country getaway from the hustle and bustle of city life, the possibilities are endless. Don't miss your chance to own this picturesque haven!