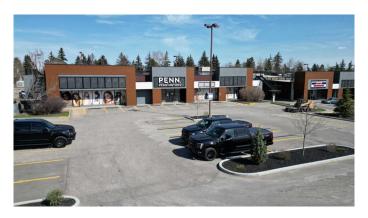

#### \$32

0 Bedroom, 0.00 Bathroom, Commercial on 3.69 Acres

Willow Park, Calgary, Alberta

Prime Anchor Tenant opportunity Grocery, Retail, Medical, Pharmacy, Financial, Professional. etc. available within Century Park Plaza, May 1, 2025. Up to 10,192 sq. ft. of flexible space. Subdivision considered, Key Highlights Include: highly sought after affluent community of Willow Park, Prime exposure high visibility location with signage opportunities along high traffic corridor. Impressive recently renovated Centre offering tall glass storefront, high ceilings, and modern bright open space. Convenient ample parking including upper level parkade. The community, established tenants and high traffic exposure along Macleod Trail and Bonaventure Drive great a strong draw to the Centre. This space is currently tenant-occupied and available by appointment only. Please do not disturb current tenants.

## **Community Information**

Address 10408 B, 10440 Macleod Trail Se

Subdivision Willow Park

City Calgary
County Calgary
Province Alberta
Postal Code T2J0P8