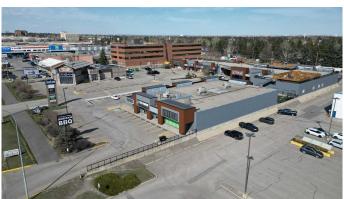

#### \$32

0 Bedroom, 0.00 Bathroom, Commercial on 3.69 Acres

Willow Park, Calgary, Alberta

Prime Anchor Tenant opportunity Grocery, Retail, Medical, Pharmacy, Financial, Professional. etc. available within Century Park Plaza, May 1, 2025. Up to 10,192 sq. ft. of flexible space. Subdivision considered, Key Highlights Include: highly sought after affluent community of Willow Park, Prime exposure high visibility location with signage opportunities along high traffic corridor. Impressive recently renovated Centre offering tall glass storefront, high ceilings, and modern bright open space. Convenient ample parking including upper level parkade. The community, established tenants and high traffic exposure along Macleod Trail and Bonaventure Drive great a strong draw to the Centre. This space is currently tenant-occupied and available by appointment only. Please do not disturb current tenants.

## **Community Information**

Address 10408 B, 10440 Macleod Trail Se

Subdivision Willow Park

City Calgary
County Calgary
Province Alberta
Postal Code T2J0P8