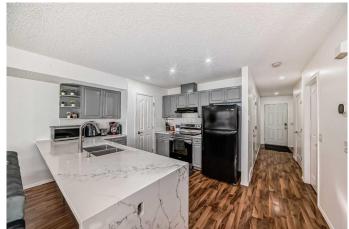

### \$435,000

3 Bedroom, 3.00 Bathroom, 1,357 sqft Residential on 0.04 Acres

Saddle Ridge, Calgary, Alberta

Welcome to this well-kept ready to move in townhouse with 3 bed, 2.5 bath and a WALKOUT BASEMENT. New QUARTZ COUNTERTOPS, FRESHLY PAINTED with lots of upgrades, front attached garage. Close to the train station, YMCA, playgrounds, Schools, Grocery stores etc. Book your showing today!!

#### Interior

Interior Features Quartz Counters, Separate Entrance, Stone Counters

Appliances Dishwasher, Electric Stove, Refrigerator, Dryer, Washer

Heating Forced Air

Cooling None
Has Basement Yes

Basement Full, Unfinished, Walk-Out, Exterior Entry