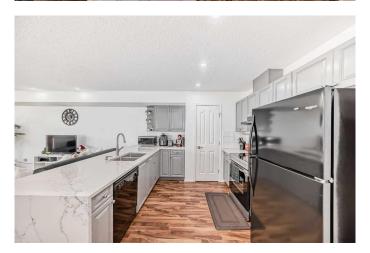

### \$435,000

3 Bedroom, 3.00 Bathroom, 1,357 sqft Residential on 0.04 Acres

Saddle Ridge, Calgary, Alberta

Welcome to this well-kept ready to move in townhouse with 3 bed, 2.5 bath and a WALKOUT BASEMENT. New QUARTZ COUNTERTOPS, FRESHLY PAINTED with lots of upgrades, front attached garage. Close to the train station, YMCA, playgrounds, Schools, Grocery stores etc. Book your showing today!!

#### Interior

Interior Features Quartz Counters, Separate Entrance, Stone Counters

Appliances Dishwasher, Electric Stove, Refrigerator, Dryer, Washer

Heating Forced Air

Cooling None
Has Basement Yes

Basement Full, Unfinished, Walk-Out, Exterior Entry