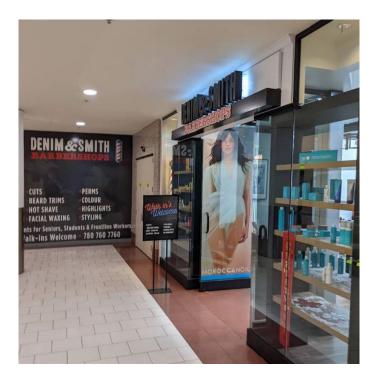

#### \$129,900

0 Bedroom, 0.00 Bathroom, Commercial on 0.00 Acres

Empire Park, Edmonton, Alberta

TURN KEY Barbershop for sale in Southgate Centre! Tons of walking traffic in one of Edmonton's premier malls, very rare opportunity. All equipment included, modern build out. 6 chairs, 2 wash stations, retail portion, washroom, storage room and washer drier all in premises with excellent rent. The \$9,000 rent is an approximate all-in cost (base rent, CAM costs, prop. taxes, utilities, etc.). This is an asset sale, so there are no financials and employees will not be staying. There will be no franchise name for this location, the sale would be for a new owner, NOT a franchisee. Contact for more information today!