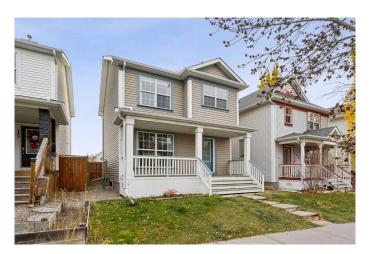

## \$550,000

3 Bedroom, 2.00 Bathroom, 1,122 sqft Residential on 0.07 Acres

McKenzie Towne, Calgary, Alberta

Front Porch style home! Ideal family home with many upgrades, attic insulation R50, a newer HWT tank, recent asphalt shingles, newer vinyl plank flooring, newer carpeting up and down, a newer kitchen stove, upgraded lighting, a newer main floor toilet, and a newer retractable screen added to the front entrance. The home has 3 bedrooms up. The lower level has a finished recreation room, a large flex room, laundry, and a utility room. There is a large deck off the back and the back yard is fenced. The home is well located and close to schools, shopping, transit, paths, parks, and all amenities. Easy to view! Vacant!