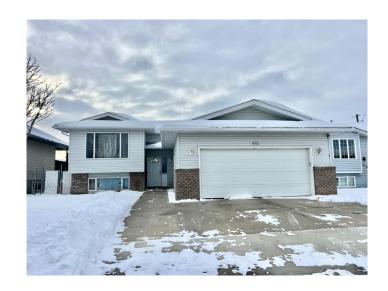

# \$380,000 - 821 Bankview Drive, Drumheller

MLS® #A2199608

## \$380,000

5 Bedroom, 3.00 Bathroom, 1,425 sqft Residential on 0.14 Acres

Bankview, Drumheller, Alberta

Welcome to Bankview Drive. Imagine sitting on your covered back deck, soaking in the stunning views of the hills. The spacious bilevel home offers five bedrooms, three bathrooms, and a host of other features, including stainless steel appliances, gas barbecue hook up, granite countertops, and hardwood floors. This home is packed with potential if you're looking for a project & to make something of your own this is a great opportunity. Please note house is being sold as is no representation or warranties.