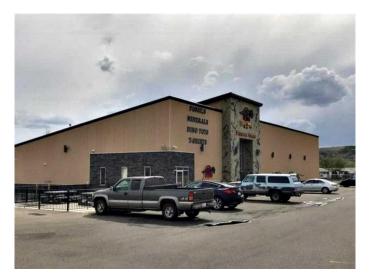

# \$1,725,000 - 1381 Dinosaur Trail N, Drumheller

MLS® #A2195263

#### \$1,725,000

0 Bedroom, 0.00 Bathroom, Commercial on 1.60 Acres

NONE, Drumheller, Alberta

This is a very rare opportunity to own a one of Drumheller's unique tourist destinations! Â This Free standing retail store is approx 10,000+/- sq ft on a 1.5 acre lot and previously housed a very profitable gift store business that sold souvenirs to tourists visiting from all over the world! The remaining business assets are available to purchase separately from a separate seller. Located in Drumheller, a short 1.5 hour drive East of Calgary, on the Dinosaur Trail on the way to the world famous Tyrrell Museum.

#### **Essential Information**

MLS® # A2195263 Price \$1,725,000

Bathrooms 0.00 Acres 1.60 Year Built 2008

Type Commercial

Sub-Type Retail Status Active

### **Community Information**

Address 1381 Dinosaur Trail N

Subdivision NONE

City Drumheller
County Drumheller

Province Alberta

Postal Code T0J 0Y0