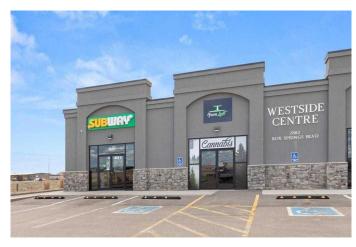

#### \$26

0 Bedroom, 0.00 Bathroom, Commercial on 0.00 Acres

Brier Park Industrial, Medicine Hat, Alberta

Prime Retail Opportunity with Unmatched Highway #1 Exposure Seize the opportunity to own a thriving retail business strategically located between Redcliff and Medicine Hat. Perfectly positioned in a developing area, this location benefits from high traffic and visibility, nestled among popular fast food restaurants including Subway and McDonalds, gas stations, hotels, Costco, and Co-op Place. Established in 2018, this location has built a loyal customer base and is primed for growth. Highlights: Highway #1 Exposure: Maximize visibility and attract a steady flow of customers. Strategic Location: Close proximity to major amenities and attractions. Established Location: Operating successfully since 2018 with a dedicated clientele. Growth Potential: Positioned in a developing area with significant potential for expansion. Versatile Retail Opportunities: The location is suitable for a variety of retail ventures, enhancing its investment appeal. Don't miss out on this exceptional opportunity to establish or expand your retail presence.

### **Community Information**

Address 102, 2882 Box Springs Boulevard

Subdivision Brier Park Industrial

City Medicine Hat
County Medicine Hat

Province Alberta
Postal Code T1C 0C8