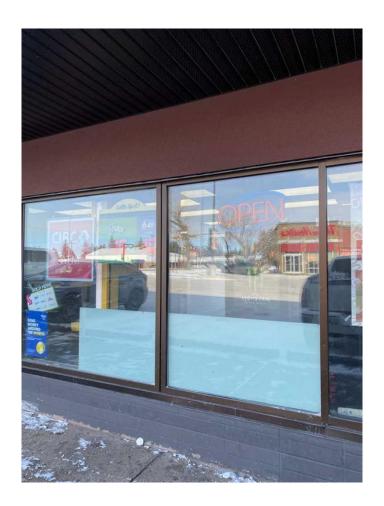

#### \$574,900

0 Bedroom, 0.00 Bathroom, Commercial on 0.00 Acres

N/A, Calgary, Alberta

What An Opportunity previously 7/11 now leading brand of convenience store franchise with no royalty fee but very good support store is got very good sales across from Tim Horton running 24 hrs and also have booth for cheque cashing Money transfers paying sublease rent of \$3500 being received by current owner, and extra income from Bitcoin \$400 per month plus \$700 from Bank machine per month rental Plus ATM income ,more then 70% rent coming in as permanent extra rental incoming store plus profit from all other sales this store has Got it all Vape, Tabaco, gift items this well established business running 24 hrs in South East area of Calgary Sales over 1.5 million what a opportunity to take over and take home six figure income and very east to run operation come see for your self please do not talk to staff strictly viewing Only by appointment note all equipment in store including Upright coolers freezers ovens everything around 2 years old almost new including ice cube making machines Slurpee machines to many items to detail . wont last long call your Realtor for more information or private viewing appointment.