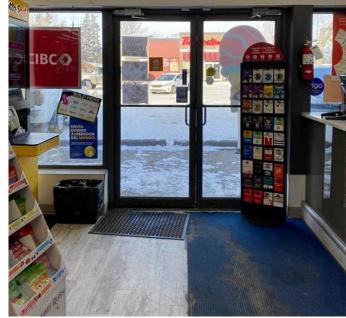

#### \$574,900

0 Bedroom, 0.00 Bathroom, Commercial on 0.00 Acres

N/A, Calgary, Alberta

What An Opportunity previously 7/11 now leading brand of convenience store franchise with no royalty fee but very good support store is got very good sales across from Tim Horton running 24 hrs and also have booth for cheque cashing Money transfers paying sublease rent of \$3500 being received by current owner, and extra income from Bitcoin \$400 per month plus \$700 from Bank machine per month rental Plus ATM income ,more then 70% rent coming in as permanent extra rental incoming store plus profit from all other sales this store has Got it all Vape, Tabaco, gift items this well established business running 24 hrs in South East area of Calgary Sales over 1.5 million what a opportunity to take over and take home six figure income and very east to run operation come see for your self please do not talk to staff strictly viewing Only by appointment note all equipment in store including Upright coolers freezers ovens everything around 2 years old almost new including ice cube making machines Slurpee machines to many items to detail . wont last long call your Realtor for more information or private viewing appointment.