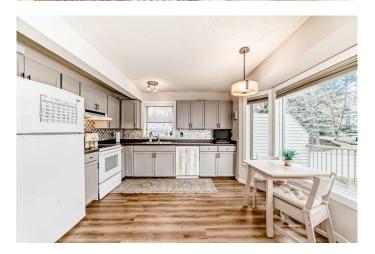

# \$491,000

2 Bedroom, 2.00 Bathroom, 1,349 sqft Residential on 0.00 Acres

Patterson, Calgary, Alberta

Welcome to this charming end-unit, two-storey townhome located in the sought-after community of Patterson. Thoughtfully designed for both comfort and practicality, this home features a single attached garage and a full driveway, providing ample parking in a quiet, well-established neighborhood. Inside, you'll be greeted by large, sun-filled windows that bathe the space in natural light, creating a bright and inviting atmosphere. The main floor boasts an open-concept living and dining area, highlighted by a cozy gas fireplaceâ€"ideal for relaxing evenings or entertaining guests. The well-appointed kitchen offers generous cabinet and counter space, along with a window over the sink for added brightness. Step directly out onto the back deckâ€"perfect for al fresco dining or morning coffeeâ€"complete with steps leading to a green space, ideal for dog walks or enjoying the outdoors. A convenient two-piece bath and main-floor laundry enhance the functionality of the layout.

#### Interior

Interior Features Ceiling Fan(s), Closet Organizers, No Smoking Home, Open Floorplan Appliances Dishwasher, Electric Stove, Garage Control(s), Microwave, Refrigerator,

Washer/Dryer

Heating Forced Air