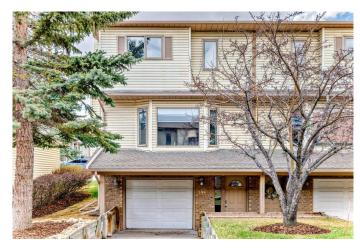

# \$491,000 - 198 Patina Park Sw, Calgary

MLS® #A2193564

# \$491,000

2 Bedroom, 2.00 Bathroom, 1,349 sqft Residential on 0.00 Acres

Patterson, Calgary, Alberta

Welcome to this charming end-unit, two-storey townhome located in the sought-after community of Patterson. Thoughtfully designed for both comfort and practicality, this home features a single attached garage and a full driveway, providing ample parking in a quiet, well-established neighborhood. Inside, you'll be greeted by large, sun-filled windows that bathe the space in natural light, creating a bright and inviting atmosphere. The main floor boasts an open-concept living and dining area, highlighted by a cozy gas fireplaceâ€"ideal for relaxing evenings or entertaining guests. The well-appointed kitchen offers generous cabinet and counter space, along with a window over the sink for added brightness. Step directly out onto the back deckâ€"perfect for al fresco dining or morning coffeeâ€"complete with steps leading to a green space, ideal for dog walks or enjoying the outdoors. A convenient two-piece bath and main-floor laundry enhance the functionality of the layout.