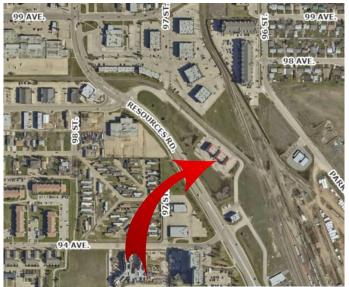

## \$309,900

0 Bedroom, 0.00 Bathroom, Commercial on 0.07 Acres

Resources Industrial Park., Grande Prairie, Alberta

Discover a prime 1,380 sqft retail, office, or professional space in the highly sought-after Tuscan Square, located in the vibrant North end of Railtown. This high-visibility location faces Resources Road, offering exceptional exposure for your business. With accessible parking directly outside your front door and a prominent pylon sign along Resources Road, your business will be seen by a steady flow of traffic.

# **Community Information**

Address 104, 9505 Resources Road

Subdivision Resources Industrial Park.

City Grande Prairie
County Grande Prairie

Province Alberta
Postal Code T8V 8C2