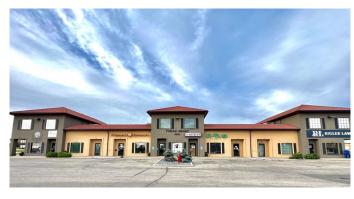

## \$309,900

0 Bedroom, 0.00 Bathroom, Commercial on 0.07 Acres

Resources Industrial Park., Grande Prairie, Alberta

Discover a prime 1,380 sqft retail, office, or professional space in the highly sought-after Tuscan Square, located in the vibrant North end of Railtown. This high-visibility location faces Resources Road, offering exceptional exposure for your business. With accessible parking directly outside your front door and a prominent pylon sign along Resources Road, your business will be seen by a steady flow of traffic.

Ample free customer parking is available, with direct access to the unit, ensuring a hassle-free experience for both clients and employees. This versatile space is ideal for retail, office, or professional use and is ready for your business to thrive. Pictures were of vacant space before current tenant. Tenant in place until March 31. 2027.