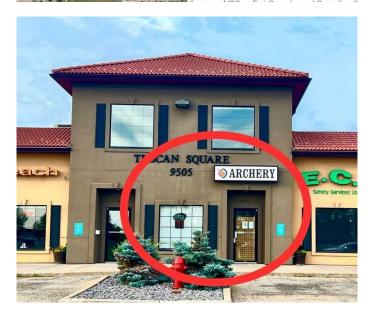

## \$309,900

0 Bedroom, 0.00 Bathroom, Commercial on 0.07 Acres

Resources Industrial Park., Grande Prairie, Alberta

Discover a prime 1,380 sqft retail, office, or professional space in the highly sought-after Tuscan Square, located in the vibrant North end of Railtown. This high-visibility location faces Resources Road, offering exceptional exposure for your business. With accessible parking directly outside your front door and a prominent pylon sign along Resources Road, your business will be seen by a steady flow of traffic.

Ample free customer parking is available, with direct access to the unit, ensuring a hassle-free experience for both clients and employees. This versatile space is ideal for retail, office, or professional use and is ready for your business to thrive. Pictures were of vacant space before current tenant. Tenant in place until March 31. 2027.

# **Community Information**

Address 104, 9505 Resources Road

Subdivision Resources Industrial Park.

City Grande Prairie
County Grande Prairie

Province Alberta
Postal Code T8V 8C2