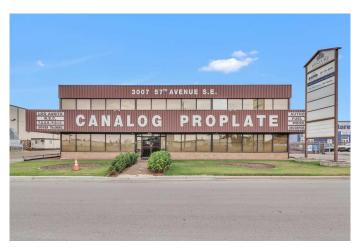

# \$5,900,000

0 Bedroom, 0.00 Bathroom, Commercial on 0.00 Acres

South Foothills., Calgary, Alberta

An Exceptional Commercial Space operating as an AUTO BODY SHOP in a highly sought-after location! INCLUDES A LEASED OFFICE SPACE, 7 BAYS, LOADING DOCK & 2 CRANES! Total size of the building is 36,435 SqFt on 1.5 Acres of land with up to 21-Foot Ceiling Height. 7,300 square feet is currently leased and serves as an ideal office space. The remaining part of the building is a fully operational auto body shop, complete with a paint booth and comprehensive automotive repair facility.

Opportunities like this are rareâ€"a property that combines office space with a thriving automotive business under one roof. This unique setup offers potential for a diverse range of business ventures for Auto Body and Paint Shop, Brewery, Car Wash, Distribution Centre or Stone Cutting and Fabrication.

# **Community Information**

Address 3007 57 Avenue Se

Subdivision South Foothills.

City Calgary
County Calgary
Province Alberta
Postal Code T2C 0B2