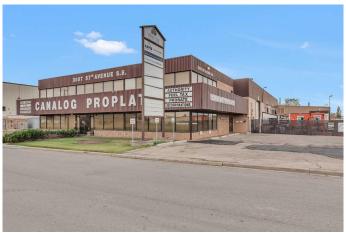

# \$5,900,000

0 Bedroom, 0.00 Bathroom, Commercial on 0.00 Acres

South Foothills., Calgary, Alberta

An Exceptional Commercial Space operating as an AUTO BODY SHOP in a highly sought-after location! INCLUDES A LEASED OFFICE SPACE, 7 BAYS, LOADING DOCK & 2 CRANES! Total size of the building is 36,435 SqFt on 1.5 Acres of land with up to 21-Foot Ceiling Height. 7,300 square feet is currently leased and serves as an ideal office space. The remaining part of the building is a fully operational auto body shop, complete with a paint booth and comprehensive automotive repair facility.

Opportunities like this are rareâ€"a property that combines office space with a thriving automotive business under one roof. This unique setup offers potential for a diverse range of business ventures for Auto Body and Paint Shop, Brewery, Car Wash, Distribution Centre or Stone Cutting and Fabrication.

# **Community Information**

Address 3007 57 Avenue Se

Subdivision South Foothills.

City Calgary
County Calgary
Province Alberta
Postal Code T2C 0B2