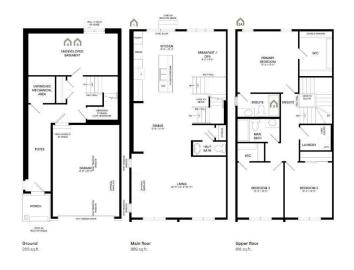

## \$529,900

3 Bedroom, 3.00 Bathroom, 1,768 sqft Residential on 0.10 Acres

Wildflower, Airdrie, Alberta

A beautifully designed front garage home with an open floorplan. This home is perfect for a family or a young couple or someone looking to downsize. Tasteful interiors with a Hardie Board exterior. Living in wildflower gives you access to a naturalized pond, harvest park, scenic look out points, future hill side hub and a school site. The community will also have Airdrie's first outdoor swimming pool. Photos are representative.

## **Essential Information**

MLS® # A2181226 Price \$529,900

Bedrooms 3
Bathrooms 3.00
Full Baths 2
Half Baths 1

Square Footage 1,768
Acres 0.10
Year Built 2025

Type Residential

Sub-Type Semi Detached

Style 3 Storey, Side by Side