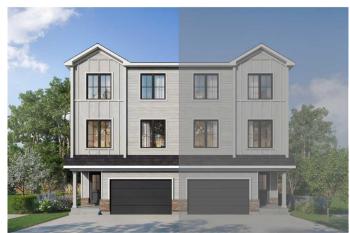

## \$529,900

3 Bedroom, 3.00 Bathroom, 1,768 sqft Residential on 0.10 Acres

Wildflower, Airdrie, Alberta

A beautifully designed front garage home with an open floorplan. This home is perfect for a family or a young couple or someone looking to downsize. Tasteful interiors with a Hardie Board exterior. Living in wildflower gives you access to a naturalized pond, harvest park, scenic look out points, future hill side hub and a school site. The community will also have Airdrie's first outdoor swimming pool. Photos are representative.

## **Essential Information**

MLS® # A2181226 Price \$529,900

Bedrooms 3
Bathrooms 3.00
Full Baths 2
Half Baths 1

Square Footage 1,768
Acres 0.10
Year Built 2025

Type Residential

Sub-Type Semi Detached

Style 3 Storey, Side by Side