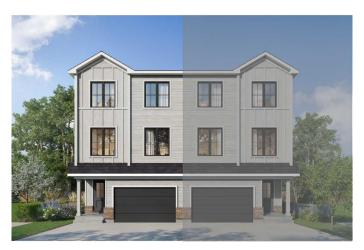

# \$529,900 - 1083 Fowler Road Sw, Airdrie

MLS® #A2181226

## \$529,900

3 Bedroom, 3.00 Bathroom, 1,768 sqft Residential on 0.10 Acres

Wildflower, Airdrie, Alberta

A beautifully designed front garage home with an open floorplan. This home is perfect for a family or a young couple or someone looking to downsize. Tasteful interiors with a Hardie Board exterior. Living in wildflower gives you access to a naturalized pond, harvest park, scenic look out points, future hill side hub and a school site. The community will also have Airdrie's first outdoor swimming pool. Photos are representative.