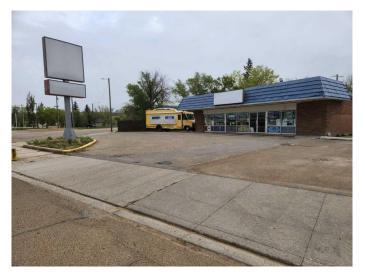

## \$340,000

0 Bedroom, 0.00 Bathroom, Commercial on 0.35 Acres

Downtown Drumheller, Drumheller, Alberta

Investment property for Sale. Pawn Store Tenant pays Rent \$2200 per month NNN This means that they pay the power Direct Billed + gas Direct Billed + water Direct Billed + Taxes \$5246 / 12 =\$437.17 per month +insurance. Est. \$2000 / 12 =\$166.67 +snow removal, garbage and landscaping. \$26,400 of net income = 7.7% cap rate NNN. 13+ parking stalls in the front & 5 in the rear. LOT SIZE 15339.0 SQ FT. Zoning ND (Neighbourhood District).