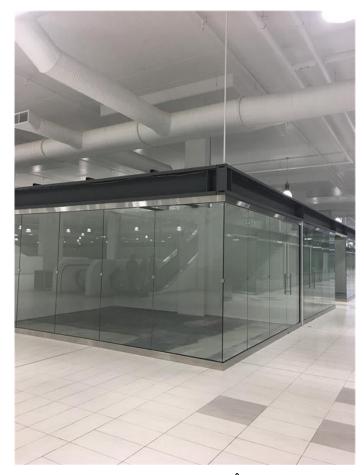

### \$288,000

0 Bedroom, 0.00 Bathroom, Commercial on 0.00 Acres

NONE, Balzac, Alberta

Show and sell prime location no restriction
Prime location B05 located very close to the stage area by escalator, you will not find better location than this ......Be your own
Boss today 484 Sgft of Gross area which will give you Two titles......

Built in 2018