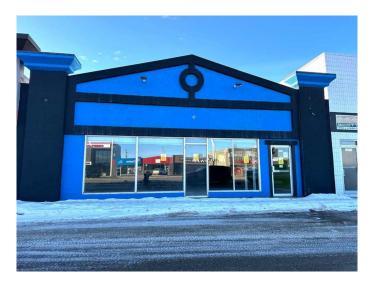

### \$410,000

0 Bedroom, 0.00 Bathroom, Commercial on 0.17 Acres

Avondale., Grande Prairie, Alberta

Get your business noticed retail /showroom space with frontage onto the very busy 100 St. This mostly wide open canvas is 3200 Sq Ft and features a fenced compound. Flexible zoning allows for alot of different uses. Very affordable option to own your own space. Also available for lease MLS#A2166555