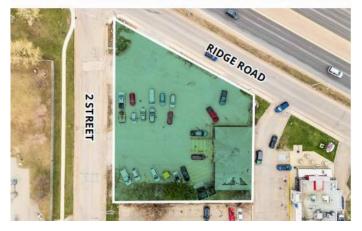

# **Community Information**

Address 220 Ridge Road

Subdivision Downtown\_Strathmore

City Strathmore

County Wheatland County

Province Alberta

Postal Code T1P 1B8