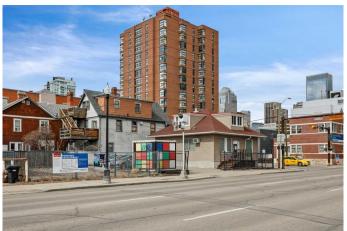

## \$2,500,000

0 Bedroom, 0.00 Bathroom, Commercial on 0.08 Acres

Beltline, Calgary, Alberta

**Great Opportunities! Future Mixed-Use** Development Site on Corner Location with Interim holding Income. Corner Lot of Prime location, steps to stampede grounds, BMO centre, 17th avenue shops and restaurants, transit and casino. CC-MHX ZONING ALLOWS FOR 3 TIMES SITE COVERAGE WITH NO LIMITATION ON BUILDING HEIGHT. This freestanding retail building located on a corner lot (1st street South bound Macleod Trail) and 15th Ave SE in the heart of Victoria Park. The existing building is 2,132 SF WITH 7 parking stalls. There is potential to build high rise and low rise building if unified with neighbor's vacant lot. Pls. see the photos for 2 possible developments options.

#### **Exterior**

Lot Description Corner Lot