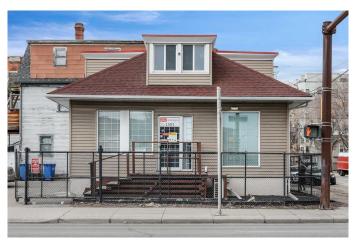

## \$2,500,000

0 Bedroom, 0.00 Bathroom, Commercial on 0.08 Acres

Beltline, Calgary, Alberta

**Great Opportunities! Future Mixed-Use** Development Site on Corner Location with Interim holding Income. Corner Lot of Prime location, steps to stampede grounds, BMO centre, 17th avenue shops and restaurants, transit and casino. CC-MHX ZONING ALLOWS FOR 3 TIMES SITE COVERAGE WITH NO LIMITATION ON BUILDING HEIGHT. This freestanding retail building located on a corner lot (1st street South bound Macleod Trail) and 15th Ave SE in the heart of Victoria Park. The existing building is 2,132 SF WITH 7 parking stalls. There is potential to build high rise and low rise building if unified with neighbor's vacant lot. Pls. see the photos for 2 possible developments options.

**NEW UPDATES:** 

This building has been fully renovated to professional SPA with many upgrades. 3 professional rooms added in the main floor with brand new gorgeous shower, new flooring, new furnace and new heat water tank. This brings nice business income.

Built in 1912