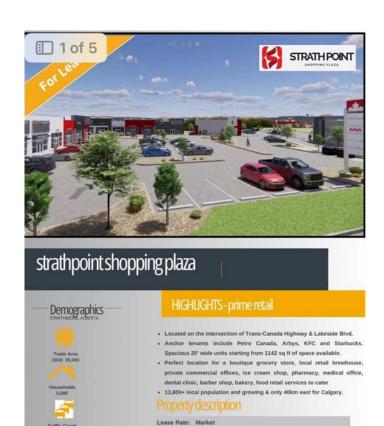

### \$39

0 Bedroom, 0.00 Bathroom, Commercial on 0.00 Acres

Downtown\_Strathmore, Strathmore, Alberta

Welcome to the heart of Strathmore's vibrant commercial scene! Presenting a prime opportunity: a newly constructed plaza conveniently situated just off Highway 1, boasting a dynamic lineup of anchor tenants including COBS Bread, Starbucks, Petro-Canada, and Arby's & KFC. This strategically positioned plaza is not just a space; it's a gateway to success for businesses seeking high visibility and foot traffic. With multiple 1200 SqFt units available for immediate lease, entrepreneurs and visionaries have the chance to join this bustling hub and carve out their niche in the community. Whether you envision a chic nail spa, a bustling pharmacy, or a much-needed medical clinic, day care or Liquor store the possibilities are boundless within this thriving commercial environment. Don't miss out on the chance to be part of Strathmore's bustling business landscape. Seize this opportunity to establish your brand in a location primed for success. Contact us today to explore leasing options and secure your place in this dynamic plaza! ?? Contact us now to make your mark on Strathmore's commercial map! ??

### **Essential Information**

MLS® # A2108387

Price \$39

\$9.71 psf est. 2023 1,142 to 9,632 sq. ft.

**CWHY - Highway Commercial District** 

Size:

Bathrooms 0.00

Acres 0.00

### **Community Information**

Address 50 A Highway 1

Subdivision Downtown\_Strathmore

City Strathmore

County Wheatland County

Province Alberta

Postal Code T1P 1B8