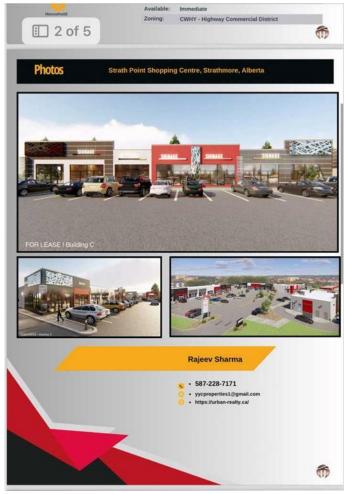

### \$39

0 Bedroom, 0.00 Bathroom, Commercial on 0.00 Acres

Downtown\_Strathmore, Strathmore, Alberta

Welcome to the heart of Strathmore's vibrant commercial scene! Presenting a prime opportunity: a newly constructed plaza conveniently situated just off Highway 1, boasting a dynamic lineup of anchor tenants including COBS Bread, Starbucks, Petro-Canada, and Arby's & KFC. This strategically positioned plaza is not just a space; it's a gateway to success for businesses seeking high visibility and foot traffic. With multiple 1200 SqFt units available for immediate lease, entrepreneurs and visionaries have the chance to join this bustling hub and carve out their niche in the community. Whether you envision a chic nail spa, a bustling pharmacy, or a much-needed medical clinic, day care or Liquor store the possibilities are boundless within this thriving commercial environment. Don't miss out on the chance to be part of Strathmore's bustling business landscape. Seize this opportunity to establish your brand in a location primed for success. Contact us today to explore leasing options and secure your place in this dynamic plaza! ?? Contact us now to make your mark on Strathmore's commercial map! ??

## **Listing Details**

Listing Office URBAN-REALTY.ca

Data is supplied by Pillar 9â,¢ MLS® System. Pillar 9â,¢ is the owner of the copyright in its MLS® System. Data is deemed reliable but is not guaranteed accurate by Pillar 9â,¢. The trademarks MLS®, Multiple Listing Service® and the associated logos are owned by The Canadian Real Estate Association (CREA) and identify the quality of services provided by real estate professionals who are members of CREA. Used under license: