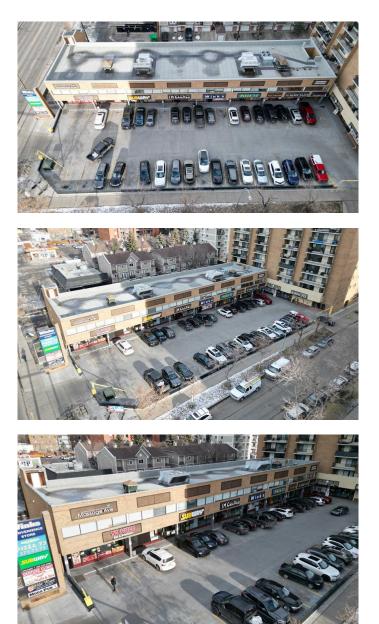

#### \$15

0 Bedroom, 0.00 Bathroom, Commercial on 0.00 Acres

Beltline, Calgary, Alberta

Rare find, 2,808 sq. ft. currently occupied by month to month tenant also vacant units of 745 sq. ft. & 408 sq. ft available now, 2nd Floor Office units within Wellington Square on busy 14 Street SW offered at below market rental rates. Other 2nd floor units , occupied by Month to Month Tenants and available with notice, 1,267 sq. ft., 1,298 sq. ft., 2,808 sq. ft. up to 4,075 sq. ft. contiguous. Double row front parking and 24 stalls in rear. Excellent main floor Tenant mix and built in draw from 12 floor residential condo building on site as well dense surrounding residential development.

| Province<br>Postal Code | Alberta<br>T3C 3N6            |
|-------------------------|-------------------------------|
| Amenities               |                               |
| Parking Spaces          | 80                            |
|                         |                               |
| Additional Inform       | nation                        |
| Additional Inform       | nation<br>December 28th, 2023 |
|                         |                               |