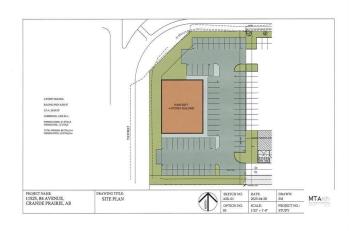

#### \$27

0 Bedroom, 0.00 Bathroom, Commercial on 0.00 Acres

Westpointe., Grande Prairie, Alberta

Unique opportunity to lease retail space in a mixed-use commercial building. Located in a high-traffic area, covering approximately 0.87 acres and zoned for various business types. Whether you're considering retail stores, cozy restaurants, or efficient office spaces, this versatile property with a new building is ready to bring your business vision to life. Positioned on a bustling street, the property ensures excellent visibility, making it an ideal spot for businesses to capture attention. With ample parking and easy access to major transportation routes, customers will easily find you. Your future business location is surrounded by popular shopping centers, public parks, and a diverse range of dining options, guaranteeing a steady flow of potential customers. The developer is ready to collaborate with you to create a space that fits your needs, whether you're envisioning a retail store, a modern office, or a gourmet eatery. As a bonus, this leasing opportunity includes a 60-90 day free fixture period to set up your space, along with 2 months of free base rent and a generous \$10 tenant improvement allowance. With its highly desirable location and flexible leasing options, this commercial space is an excellent investment opportunity for entrepreneurs and businesses looking to thrive in this community. Don't miss the chance to shape your business's future. Contact us today to learn more about this exceptional property - your dream business location is just a call away!

### **Community Information**

| Address     | 11545 84 Avenue |
|-------------|-----------------|
| Subdivision | Westpointe.     |
| City        | Grande Prairie  |
| County      | Grande Prairie  |
| Province    | Alberta         |
| Postal Code | T8V 3B5         |