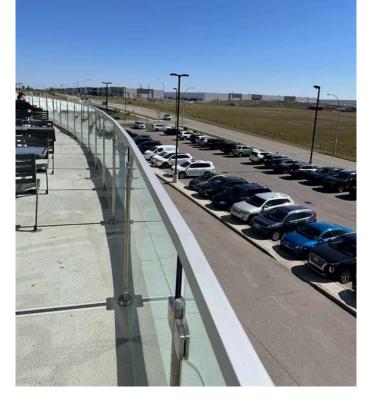

### \$199,000

0 Bedroom, 0.00 Bathroom, Commercial on 0.00 Acres

NONE, Rural Rocky View County, Alberta

Unit 539 marked as P8, centrally located in a large Food Court on the second floor of New Horizon mall, just 5 minutes south of famous Cross Iron Mall, looks for a New Owner! Check out the site around! Behind the place is some private hall area with a beautiful wide balcony. It is so amazing to be there on a sunny warm day, especially with family and friends! Think, what can you build here? Superior restaurant with affordable prices and excellent service for casual dining or for the special occasions: weddings, birthday parties etc.) can bring more customers... Follow up your dream and have fun. Try to see the treasure under your feet.