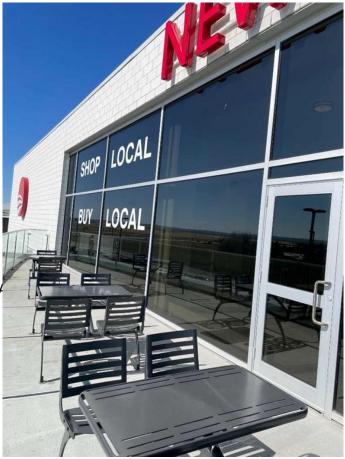

### \$199,000

0 Bedroom, 0.00 Bathroom, Commercial on 0.00 Acres

NONE, Rural Rocky View County, Alberta

Unit 539 marked as P8, centrally located in a large Food Court on the second floor of New Horizon mall, just 5 minutes south of famous Cross Iron Mall, looks for a New Owner! Check out the site around! Behind the place is some private hall area with a beautiful wide balcony. It is so amazing to be there on a sunny warm day, especially with family and friends! Think, what can you build here? Superior restaurant with affordable prices and excellent service for casual dining or for the special occasions: weddings, birthday parties etc.) can bring more customers... Follow up your dream and have fun. Try to see the treasure under your feet.