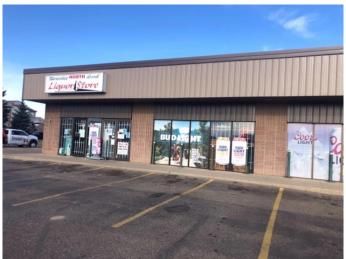

### \$3,400,000

0 Bedroom, 0.00 Bathroom, Commercial on 1.54 Acres

North End, Brooks, Alberta

Brooks Plaza, located in the best possible retail commercial area of Brooks, easy access and tremendous exposure. Very well maintained property by a long term owner, who has looked after all of the operating systems and building structure in the best way. This property always attracts great tenants and the owner has had tremendous success with many long term tenants. Over the past 20 years the level of occupancy in this plaza has been exceptional. Please do not disturb tenants. Please see the supplements for rents and expenses.

### **Community Information**

Address 1308 2a Street W

Subdivision North End

City Brooks
County Brooks

Province Alberta
Postal Code T1R 0V5

**Amenities** 

Parking Spaces 55

Interior