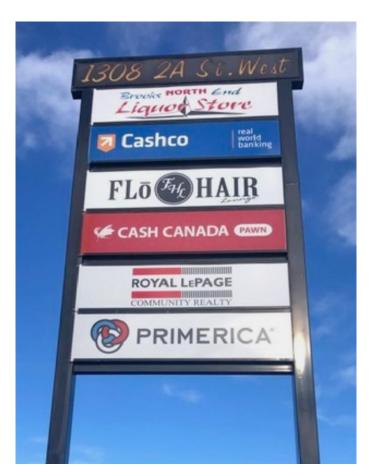

### \$3,400,000

0 Bedroom, 0.00 Bathroom, Commercial on 1.54 Acres

North End, Brooks, Alberta

Brooks Plaza, located in the best possible retail commercial area of Brooks, easy access and tremendous exposure. Very well maintained property by a long term owner, who has looked after all of the operating systems and building structure in the best way. This property always attracts great tenants and the owner has had tremendous success with many long term tenants. Over the past 20 years the level of occupancy in this plaza has been exceptional. Please do not disturb tenants. Please see the supplements for rents and expenses.

### **Community Information**

Address 1308 2a Street W

Subdivision North End

City Brooks
County Brooks

Province Alberta
Postal Code T1R 0V5

**Amenities** 

Parking Spaces 55

Interior